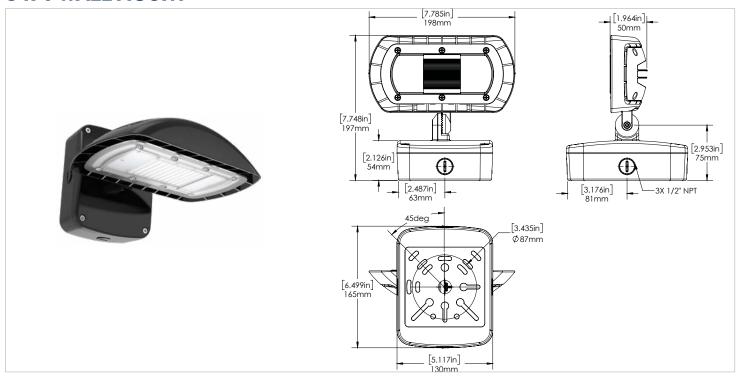

meter Lighting



**Shopping Malls** 

### **FEATURES**

- Elegant, sleek design with a modern look.
- Fixture head may be aimed down for dark sky compliance, or aimed out as needed.
- Three mounting options available knuckle, yoke and wall mount.

<sup>\*</sup>The above specs apply to the standard product configuration. For spec information on other product configurations please see page 3. NOTE: Not all of our product configurations are qualified on the DLC QPL. To view all of our DLC qualified products please visit the DLC qualified products list at www.designlights.org/qpl.



# **DIMENSIONS**









### **PHOTOMETRICS**



## **ARCHITECTURAL WALL MOUNT**

For architectural wall mount version order ORA knuckle mount with architectural backbox separately





### **347V WALL MOUNT**