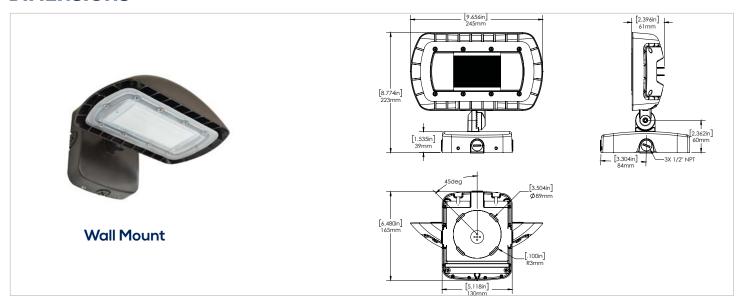

e multi-purpose fixture that replaces traditional wall packs or floods. The ORA features a sleek, elegant design with multiple mounting options.

#### **APPLICATIONS**







**Condos** 



Perimeter Lighting



**Shopping Malls** 

### **FEATURES**

- Elegant, sleek design with a modern look.
- Fixture head may be aimed down for dark sky compliance, or aimed out as needed.
- Three mounting options available knuckle, yoke and wall mount.

<sup>\*</sup>The above specs apply to the standard product configuration. For spec information on other product configurations please see page 3. NOTE: Not all of our product configurations are qualified on the DLC QPL. To view all of our DLC qualified products please visit the DLC qualified products list at www.designlights.org/qpl.



# **DIMENSIONS**









### **PHOTOMETRICS**



## **ARCHITECTURAL WALL MOUNT**

For architectural wall mount version order ORA knuckle mount with architectural backbox separately





### **347V WALL MOUNT**