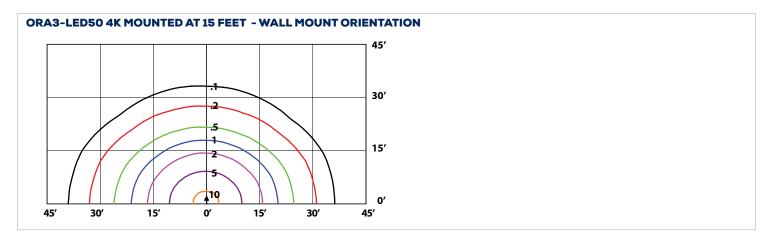

eplaces traditional wall packs or floods. The ORA features a sleek, elegant design with multiple mounting options.

#### **APPLICATIONS**







**Condos** 



Perimeter Lighting



**Shopping Malls** 

### **FEATURES**

- Elegant, sleek design with a modern look.
- Fixture head may be aimed down for dark sky compliance, or aimed out as needed.
- Three mounting options available knuckle, yoke and wall mount.

<sup>\*</sup>The above specs apply to the standard product configuration. For spec information on other product configurations please see page 3. NOTE: Not all of our product configurations are qualified on the DLC QPL. To view all of our DLC qualified products please visit the DLC qualified products list at www.designlights.org/qpl.



# **DIMENSIONS**









### **PHOTOMETRICS**



## **ARCHITECTURAL WALL MOUNT**

For architectural wall mount version order ORA knuckle mount with architectural backbox separately





### **347V WALL MOUNT**