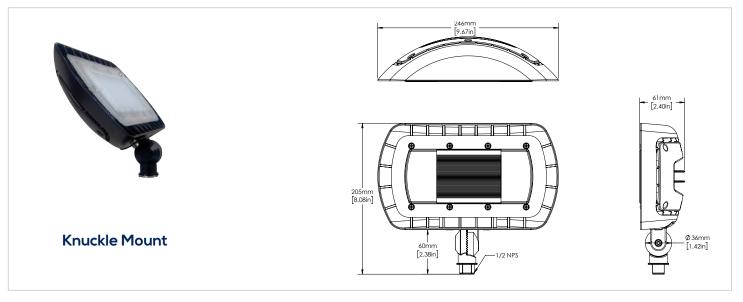

# **DIMENSIONS**

### **FEATURES**

- Elegant, sleek design with a modern look.
- Fixture head may be aimed down for dark sky compliance, or aimed out as needed.
- Three mounting options available knuckle, yoke and wall mount.