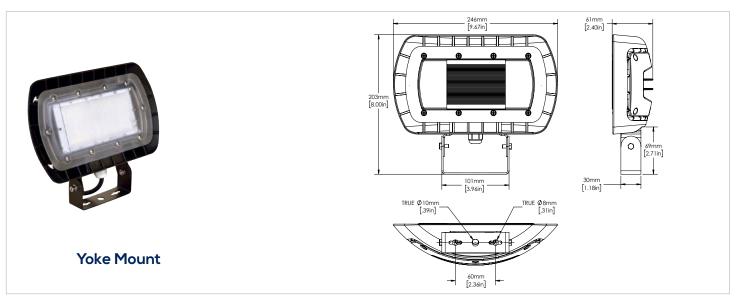

# **DIMENSIONS**

### **FEATURES**

- Elegant, sleek design with a modern look.
- Fixture head may be aimed down for dark sky compliance, or aimed out as needed.
- Three mounting options available knuckle, yoke and wall mount.