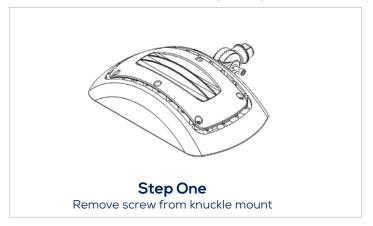

**







**Condos** 



Perimeter Lighting



**Shopping Malls** 

### **FEATURES**

- Elegant, sleek design with a modern look.
- Fixture head may be aimed down for dark sky compliance, or aimed out as needed.
- Three mounting options available knuckle, yoke and wall mount.

<sup>\*</sup>The above specs apply to the standard product configuration. For spec information on other product configurations please see page 3. NOTE: Not all of our product configurations are qualified on the DLC QPL. To view all of our DLC qualified products please visit the DLC qualified products list at www.designlights.org/qpl.



# **DIMENSIONS**









### **PHOTOMETRICS**



## **ARCHITECTURAL WALL MOUNT**

For architectural wall mount version order ORA knuckle mount with architectural backbox separately





### **347V WALL MOUNT**