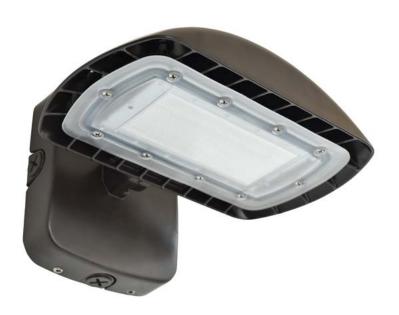

# ORA3-LED50 LED WALL / FLOOD LIGHT

| SPECIFICATIONS*              |                                          |
|------------------------------|------------------------------------------|
| Watts                        | 50W                                      |
| Lumens                       | 5470                                     |
| Efficacy                     | 111 lm/W                                 |
| Replaces Up To               | 150W MH<br>1500W Quartz                  |
| Colour Temp                  | 4,000K                                   |
| Certification                | cULus, DLC, IP65                         |
| Operating Temp               | -40°C to +40°C                           |
| Voltage                      | 120-277V,<br>347V in wall mount          |
| LED Life                     | 100,000 hours                            |
| Housing Material             | Aluminum                                 |
| Lens Material                | Polycarbonate                            |
| Total Harmonic<br>Distortion | 19.78%                                   |
| Power Factor                 | 0.9788                                   |
| Mounting Options             | Yoke Mount, Knuckle<br>Mount, Wall Mount |

# **DESCRIPTION**

The ORA-LED is a fully adjustable multi-purpose fixture that replaces traditional wall packs or floods. The ORA features a sleek, elegant design with multiple mounting options.

### **FEATURES**

- Elegant, sleek design with a modern look.
- Fixture head may be aimed down for dark sky compliance, or aimed out as needed.
- Three mounting options available knuckle, yoke and wall mount.