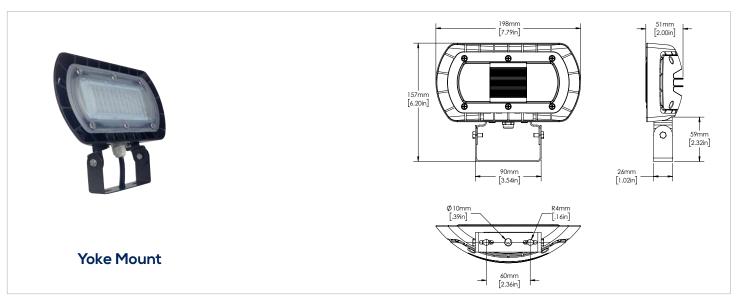

# **DIMENSIONS**

# ORA2-LED30 LED WALL / FLOOD LIGHT

| SPECIFICATIONS*              |                                          |
|------------------------------|------------------------------------------|
| Watts                        | 30W                                      |
| Lumens                       | 3359                                     |
| Efficacy                     | 112 lm/W                                 |
| Replaces Up To               | 100W MH<br>500W Quartz                   |
| Colour Temp                  | 4,000K                                   |
| Certification                | cULus, DLC, IP65                         |
| Operating Temp               | -40°C to +40°C                           |
| Voltage                      | 120-277V,<br>347V in wall mount          |
| LED Life                     | 100,000 hours                            |
| Housing Material             | Aluminum                                 |
| Lens Material                | Polycarbonate                            |
| Total Harmonic<br>Distortion | 18.57%                                   |
| Power Factor                 | 0.9817                                   |
| Mounting Options             | Yoke Mount, Knuckle<br>Mount, Wall Mount |