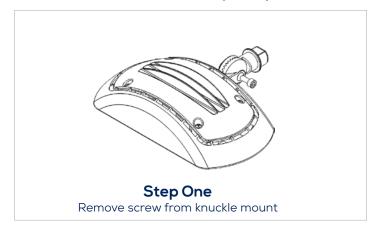

### **ARCHITECTURAL WALL MOUNT**

For architectural wall mount version order ORA knuckle mount with architectural backbox separately