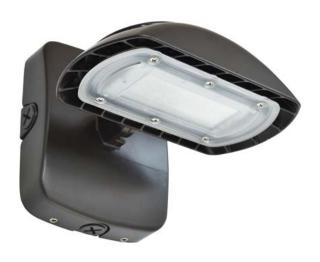

# **DESCRIPTION**

The ORA-LED is a fully adjustable multi-purpose fixture that replaces traditional wall packs or floods. The ORA features a sleek, elegant design with multiple mounting options.

### **FEATURES**

- Elegant, sleek design with a modern look
- Fixture head may be aimed down for dark sky compliance, or aimed out as needed.
- Three mounting options available knuckle, yoke and wall mount.