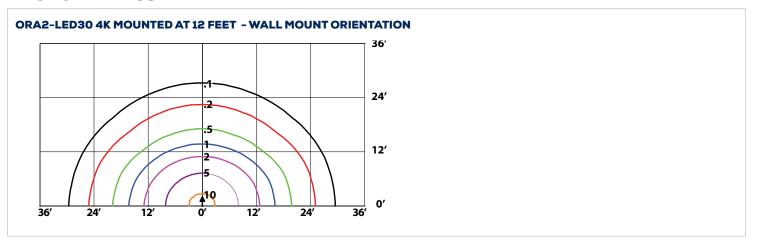

t replaces traditional wall packs or floods. The ORA features a sleek, elegant design with multiple mounting options.

#### **APPLICATIONS**







**Condos** 



Perimeter Lighting



**Shopping Malls** 

### **FEATURES**

- Elegant, sleek design with a modern look
- Fixture head may be aimed down for dark sky compliance, or aimed out as needed.
- Three mounting options available knuckle, yoke and wall mount.

<sup>\*</sup>The above specs apply to the standard product configuration. For spec information on other product configurations please see page 4. NOTE: Not all of our product configurations are qualified on the DLC QPL. To view all of our DLC qualified products please visit the DLC qualified products list at www.designlights.org/qpl.



# **DIMENSIONS**









# **PHOTOMETRICS**



### **ARCHITECTURAL WALL MOUNT**

For architectural wall mount version order ORA knuckle mount with architectural backbox separately





# **347V WALL MOUNT**