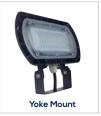

# ORA2-LED30 LED WALL / FLOOD LIGHT

| SPECIFICATIONS*              |                                          |
|------------------------------|------------------------------------------|
| Watts                        | 30W                                      |
| Lumens                       | 3359                                     |
| Efficacy                     | 112 lm/W                                 |
| Replaces Up To               | 100W MH<br>500W Quartz                   |
| Colour Temp                  | 4,000K                                   |
| Certification                | cULus, DLC, IP65                         |
| Operating Temp               | -40°C to +40°C                           |
| Voltage                      | 120-277V,<br>347V in wall mount          |
| LED Life                     | 100,000 hours                            |
| Housing Material             | Aluminum                                 |
| Lens Material                | Polycarbonate                            |
| Total Harmonic<br>Distortion | 18.57%                                   |
| Power Factor                 | 0.9817                                   |
| Mounting Options             | Yoke Mount, Knuckle<br>Mount, Wall Mount |

### **FEATURES**

- Elegant, sleek design with a modern look
- Fixture head may be aimed down for dark sky compliance, or aimed out as needed.
- Three mounting options available knuckle, yoke and wall mount.