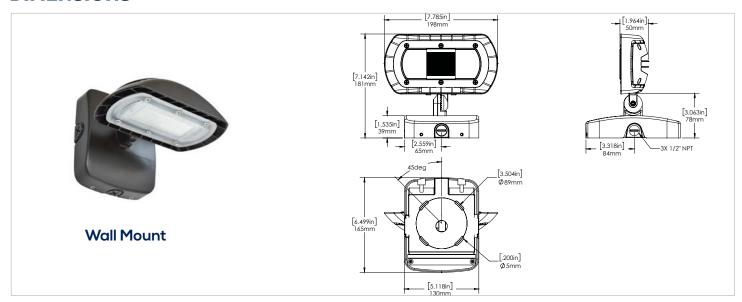

le multi-purpose fixture that replaces traditional wall packs or floods. The ORA features a sleek, elegant design with multiple mounting options.

#### **APPLICATIONS**







**Condos** 



Perimeter Lighting



**Shopping Malls** 

### **FEATURES**

- Elegant, sleek design with a modern look
- Fixture head may be aimed down for dark sky compliance, or aimed out as needed.
- Three mounting options available knuckle, yoke and wall mount.

<sup>\*</sup>The above specs apply to the standard product configuration. For spec information on other product configurations please see page 4. NOTE: Not all of our product configurations are qualified on the DLC QPL. To view all of our DLC qualified products please visit the DLC qualified products list at www.designlights.org/qpl.



# **DIMENSIONS**









# **PHOTOMETRICS**



### **ARCHITECTURAL WALL MOUNT**

For architectural wall mount version order ORA knuckle mount with architectural backbox separately





# **347V WALL MOUNT**