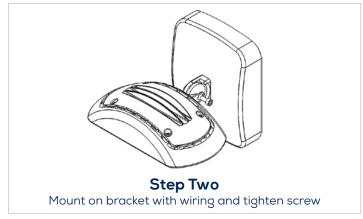

### **FEATURES**

- Elegant, sleek design with a modern look
- Fixture head may be aimed down for dark sky compliance, or aimed out as needed.
- Three mounting options available knuckle, yoke and wall mount.