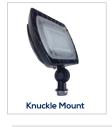

# ORA2-LED30 LED WALL / FLOOD LIGHT

| SPECIFICATIONS*              |                                          |
|------------------------------|------------------------------------------|
| Watts                        | 30W                                      |
| Lumens                       | 3359                                     |
| Efficacy                     | 112 lm/W                                 |
| Replaces Up To               | 100W MH<br>500W Quartz                   |
| Colour Temp                  | 4,000K                                   |
| Certification                | cULus, DLC, IP65                         |
| Operating Temp               | -40°C to +40°C                           |
| Voltage                      | 120-277V,<br>347V in wall mount          |
| LED Life                     | 100,000 hours                            |
| Housing Material             | Aluminum                                 |
| Lens Material                | Polycarbonate                            |
| Total Harmonic<br>Distortion | 18.57%                                   |
| Power Factor                 | 0.9817                                   |
| Mounting Options             | Yoke Mount, Knuckle<br>Mount, Wall Mount |

### **FEATURES**

- Elegant, sleek design with a modern look
- Fixture head may be aimed down for dark sky compliance, or aimed out as needed.
- Three mounting options available knuckle, yoke and wall mount.