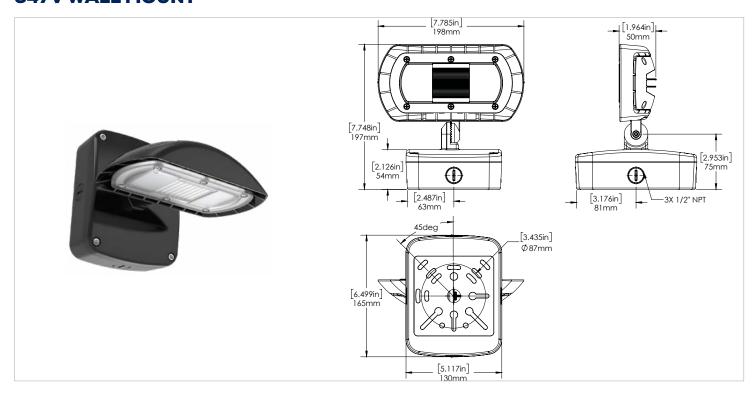

Perimeter Lighting



**Shopping Malls** 

### **FEATURES**

- Elegant, sleek design with a modern look
- Fixture head may be aimed down for dark sky compliance, or aimed out as needed.
- Three mounting options available knuckle, yoke and wall mount.

<sup>\*</sup>The above specs apply to the standard product configuration. For spec information on other product configurations please see page 4. NOTE: Not all of our product configurations are qualified on the DLC QPL. To view all of our DLC qualified products please visit the DLC qualified products list at www.designlights.org/qpl.



# **DIMENSIONS**









# **PHOTOMETRICS**



### **ARCHITECTURAL WALL MOUNT**

For architectural wall mount version order ORA knuckle mount with architectural backbox separately





# **347V WALL MOUNT**