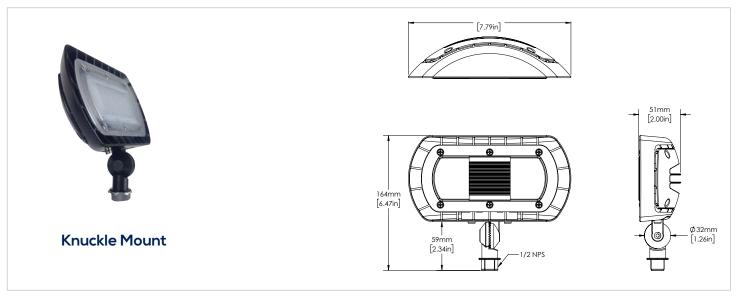

# **DIMENSIONS**

# ORA2-LED30 LED WALL / FLOOD LIGHT

| SPECIFICATIONS*              |                                          |
|------------------------------|------------------------------------------|
| Watts                        | 30W                                      |
| Lumens                       | 3359                                     |
| Efficacy                     | 112 lm/W                                 |
| Replaces Up To               | 100W MH<br>500W Quartz                   |
| Colour Temp                  | 4,000K                                   |
| Certification                | cULus, DLC, IP65                         |
| Operating Temp               | -40°C to +40°C                           |
| Voltage                      | 120-277V,<br>347V in wall mount          |
| LED Life                     | 100,000 hours                            |
| Housing Material             | Aluminum                                 |
| Lens Material                | Polycarbonate                            |
| Total Harmonic<br>Distortion | 18.57%                                   |
| Power Factor                 | 0.9817                                   |
| Mounting Options             | Yoke Mount, Knuckle<br>Mount, Wall Mount |