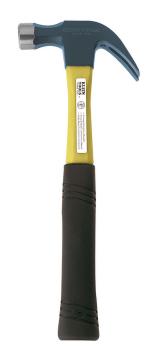

## Curved-Claw Hammer, 20-Ounce, Heavy-Duty

Klein Tools Curved Claw Hammer has adurable plastic-alloy jacketing helps to protect the neck from fraying and splintering if incorrectly struck or overstruck. It has a high-strength fiberglass shaft that absorbs shock and keeps head tight. Hammer comes with a comfortable, perforated neoprene grip.

## **Specifications**

| Application: | Hammering and Demolition | Overall Length: | 14" (35.6 cm)   |
|--------------|--------------------------|-----------------|-----------------|
| Head Weight: | 20.0 oz (567 g)          | Weight:         | 2.0 lb (0.9 kg) |