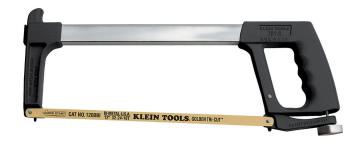

## Dual Purpose Hacksaw 3 in 1 Blade

This versatile hack saw blade has three teeth sizes and the ability to quickly convert the blade to 90 or 45 degrees for standard or flush-cut applications. The Pivot-lock adjusts blade tension for straighter cuts and longer blade life. It also features a set screw which allows for storage of extra blades and secures blade for "jab" sawing.

## **Specifications**

| Туре:             | Dual Purpose Hacksaw                                | Application:    | Standard and Flush-Cut Applications |
|-------------------|-----------------------------------------------------|-----------------|-------------------------------------|
| Special Features: | Blade with Three Teeth Sizes Converts to 90° or 45° | Blade Length:   | 12" (30.5 cm)                       |
| Overall Length:   | 16" (40.6 cm)                                       | Overall Height: | 1" (2.5 cm)                         |
| Overall Width:    | 1" (2.5 cm)                                         | Blade Material: | Steel                               |
| Weight:           | 1.5 lb (0.7 kg)                                     |                 |                                     |