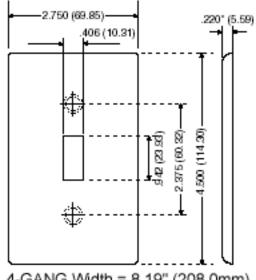

tes — available in a wide spectrum of colors and styles — can add subtle elegance to any home. Sleek, versatile and convenient, they also come in a midway size that gives even greater coverage, and can hide unsightly wall surface irregularities. All Leviton Decorative Wallplates can stand up to heavy use while coordinating perfectly with paint or wall coverings. Think of them as the finishing touch to giving a home its signature look.

## **Item Description**

4-Gang Decora/GFCI Device Decora Wallplate, Standard Size, Thermoplastic Nylon, Device Mount, - Ivory

## **Technical Information**

**Product Features** Type: Standard Size

Gang: 4

Material: Thermoplastic Nylon

Color: Ivorv Mount: Device

Standards and Certifications: UL/CSA

Warranty: 10-Year Limited

# **Dimensional Diagram**



4-GANG Width = 8.19" (208.0mm)

## SPECIFICATION SUBMITTAL

| JOB NAME:   | CATALOG NUMBERS: |  |
|-------------|------------------|--|
|             |                  |  |
| JOB NUMBER: |                  |  |

Leviton Manufacturing Co., Inc.
201 North Service Road, Melville, NY 11747
Telephone: 1-800-323-8920 · FAX: 1-800-832-9538 · Tech Line (8:30AM-7:30PM E.S.T. Monday-Friday): 1-800-824-3005

**Leviton Manufacturing of Canada, Ltd.**165 Hymus Boulevard, Pointe Claire, Quebec H9R 1E9 · Telephone: 1-800-469-7890 · FAX: 1-800-824-3005 · www.leviton.com/canada

**Leviton S. de R.L. de C.V.**Lago Tana 43, Mexico DF, Mexico CP 11290 ⋅ Tel.: (+52)55-5082-1040 ⋅ FAX: (+52)5386-1797 ⋅ www.leviton.com.mx

Visit our Website at: www.leviton.com © 2012-2013 Leviton Manufacturing Co., Inc. All r