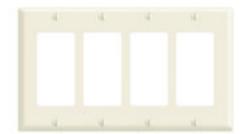

## **Item Description**

4-Gang Decora/GFCI Device Decora Wallplate, Standard Size, Thermoplastic Nylon, Device Mount, - Ivory

## **Technical Information**

**Product Features** Type: Standard Size

Gang: 4

Material: Thermoplastic Nylon

Color: Ivorv Mount: Device

Standards and Certifications: UL/CSA

Warranty: 10-Year Limited