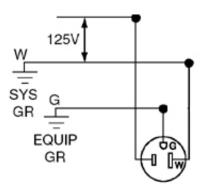

de Receptacles portfolio includes devices rated for all residential applications in a variety of standard configurations. They are produced in an array of colors in both Decora and traditional styles. All duplex receptacles are designed with thermoplastic construction and feature a shallow build for maximum wiring room. Each duplex is also equipped with break-off plaster ears and tabs to allow for easy alignment and two-circuit conversion.

#### **Technical Information**

**Product Features** 

**Grounding:** Grounding

Feature: Clock Amperage: 15 A Voltage: 125 VAC NEMA: 5-15R

Pole: 2 Wire: 3

Termination: Side

Face Material: Thermoplastic Body Material: Thermoplastic

Strap Material: Steel

Color: Ivory

Standards and Certifications: UL/CSA

Warranty: 2 Year Limited

# Wiring Diagram



5-15R

### SPECIFICATION SUBMITTAL

| JOB NAME:   | CATALOG NUMBERS: |  |
|-------------|------------------|--|
|             |                  |  |
| JOB NUMBER: |                  |  |

## Leviton Manufacturing Co., Inc.

201 North Service Road, Melville, NY 11747

Telephone: +1-800-323-8920  $\cdot$  FAX: +1-800-832-9538  $\cdot$  Tech Line (8:30AM-7:30PM E.S.T. Monday-Friday): +1-800-824-3005

### Leviton Manufacturing of Canada, Ltd.

165 Hymus Boulevard, Pointe Claire, Quebec H9R 1E9 · Telephone: +1-800-469-7890 · FAX: +1-800-824-3005 · www.leviton.com/canada

#### Leviton S. de R.L. de C.V.

Lago Tana 43, Mexico DF, Mexico CP 11290 · Tel.: (+52)55-5082-1040 · FAX: (+52)5386-1797 · www.leviton.com.mx

#### Visit our Website at: www.leviton.com

© 2018 Leviton Manufacturing Co., In