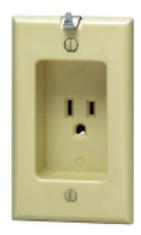

# 688-I

1 GANG RECESSED SINGLE RECEPTACLE, 2-POLE, 3-WIRE, 15A-125V, NEMA 5-15R RESIDENTIAL GRADE. WITH CLOCK HANGER HOOK SUPPLIED. IVORY

Leviton's comprehensive Residential Grade Receptacles portfolio includes devices rated for all residential applications in a variety of standard configurations. They are produced in an array of colors in both Decora and traditional styles. All duplex receptacles are designed with thermoplastic construction and feature a shallow build for maximum wiring room. Each duplex is also equipped with break-off plaster ears and tabs to allow for easy alignment and two-circuit conversion.

#### **Technical Information**

**Product Features** 

**Grounding:** Grounding

Feature: Clock Amperage: 15 A Voltage: 125 VAC NEMA: 5-15R

Pole: 2 Wire: 3

Termination: Side

Face Material: Thermoplastic Body Material: Thermoplastic

Strap Material: Steel

Color: Ivory

Standards and Certifications: UL/CSA

Warranty: 2 Year Limited