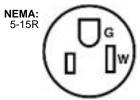

#### **Technical Information**

**Product Features** 

**Grounding:** Grounding

Feature: Clock Amperage: 15 A Voltage: 125 VAC NEMA: 5-15R

Pole: 2 Wire: 3

Termination: Side

Face Material: Thermoplastic Body Material: Thermoplastic

# Wiring Diagram

5-15R