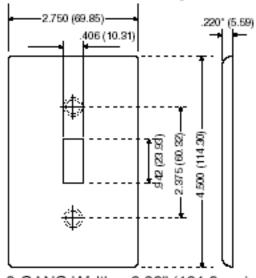

llplates — available in a wide spectrum of colors and styles — can add subtle elegance to any home. Sleek, versatile and convenient, they also come in a midway size that gives even greater coverage, and can hide unsightly wall surface irregularities. All Leviton Decorative Wallplates can stand up to heavy use while coordinating perfectly with paint or wall coverings. Think of them as the finishing touch to giving a home its signature look.

## **Item Description**

3-Gang Decora/GFCI Device Decora Wallplate, Standard Size, Thermoplastic Nylon, Device Mount. White

## **Technical Information**

Product Features

Type: Standard Size

Gang: 3

Material: Thermoplastic Nylon

Color: White Mount: Device

Standards and Certifications: UL/CSA

Warranty: 10-Year Limited

# **Dimensional Diagram**



3-GANG Width = 6.38" (161.9mm)

## SPECIFICATION SUBMITTAL

| JOB NAME:   | CATALOG NUMBERS: |  |
|-------------|------------------|--|
|             |                  |  |
| JOB NUMBER: |                  |  |

Leviton Manufacturing Co., Inc.
201 North Service Road, Melville, NY 11747
Telephone: 1-800-323-8920 · FAX: 1-800-832-9538 · Tech Line (8:30AM-7:30PM E.S.T. Monday-Friday): 1-800-824-3005

**Leviton Manufacturing of Canada, Ltd.**165 Hymus Boulevard, Pointe Claire, Quebec H9R 1E9 · Telephone: 1-800-469-7890 · FAX: 1-800-824-3005 · www.leviton.com/canada

**Leviton S. de R.L. de C.V.**Lago Tana 43, Mexico DF, Mexico CP 11290 ⋅ Tel.: (+52)55-5082-1040 ⋅ FAX: (+52)5386-1797 ⋅ www.leviton.com.mx

Visit our Website at: www.leviton.com © 2012-2013 Leviton Manufacturing Co., Inc. All r