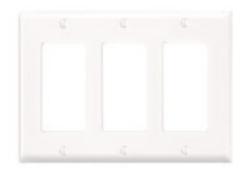

## **Item Description**

3-Gang Decora/GFCI Device Decora Wallplate, Standard Size, Thermoplastic Nylon, Device Mount. White

## **Technical Information**

Product Features

Type: Standard Size

Gang: 3

Material: Thermoplastic Nylon

Color: White Mount: Device

Standards and Certifications: UL/CSA

Warranty: 10-Year Limited