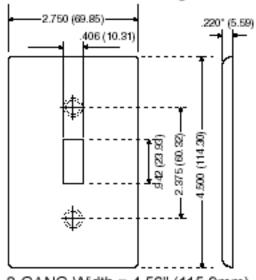

Leviton Traditional Wallplates are designed for use with Traditional Leviton devices. They represent styles and form factors that have stood the test of time. Their clean lines work in virtually any location, whether in new or retrofit construction, and they install quickly and easily. Leviton offers Traditional Wallplates in a vast array of colors and configurations.

### **Item Description**

2-Gang Toggle Device Switch Wallplate, Standard Size, 302 Stainless Steel, Device Mount, Stainless Steel, Brushed Finish

### **Technical Information**

Product Features

Type: Standard Size

Gang: 2

**Material:** 302 Stainless Steel **Color:** Brushed Stainless Steel

Color: Stainless Steel
Mount: Device

Standards and Certifications: UL/CSA

Warranty: 10-Year Limited

# **Dimensional Diagram**



2-GANG Width = 4.56" (115.9mm)

### SPECIFICATION SUBMITTAL

| JOB NAME:   | CATALOG NUMBERS: |  |
|-------------|------------------|--|
|             |                  |  |
| JOB NUMBER: |                  |  |

Leviton Manufacturing Co., Inc.
201 North Service Road, Melville, NY 11747
Telephone: 1-800-323-8920 · FAX: 1-800-832-9538 · Tech Line (8:30AM-7:30PM E.S.T. Monday-Friday): 1-800-824-3005

**Leviton Manufacturing of Canada, Ltd.**165 Hymus Boulevard, Pointe Claire, Quebec H9R 1E9 · Telephone: 1-800-469-7890 · FAX: 1-800-824-3005 · www.leviton.com/canada

**Leviton S. de R.L. de C.V.**Lago Tana 43, Mexico DF, Mexico CP 11290 ⋅ Tel.: (+52)55-5082-1040 ⋅ FAX: (+52)5386-1797 ⋅ www.leviton.com.mx

Visit our Website at: www.leviton.com © 2012-2013 Leviton Manufacturing Co., Inc. All