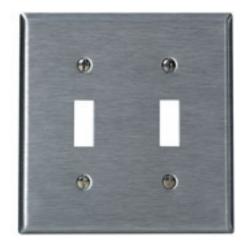

### **Item Description**

2-Gang Toggle Device Switch Wallplate, Standard Size, 302 Stainless Steel, Device Mount, Stainless Steel, Brushed Finish