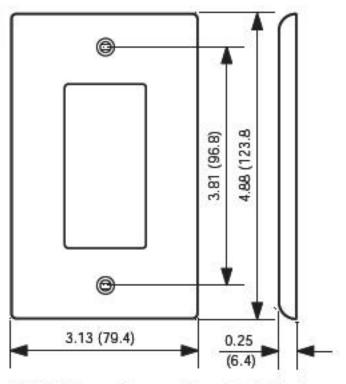

## **Technical Information**

Product Features Type: Midway Size Gang: 4 Material: Thermoplastic Nylon Color: White Mount: Device Standards and Certifications: UL/CSA Warranty: 10-Year Limited

NOTE: Add 1.81" (46.0mm) for each additional gang.