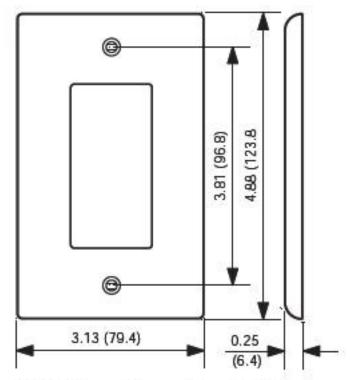

#### **Technical Information**

**Product Features** Type: Midway Size

Gang: 3

Material: Thermoplastic Nylon

Color: White Mount: Device

Standards and Certifications: UL/CSA

Warranty: 10-Year Limited

NOTE: Add 1.81" (46.0mm) for each additional gang.