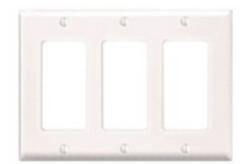

#### **Item Description**

3-Gang Decora/GFCI Device Decora Wallplate, Midway Size, Thermoplastic Nylon, Device Mount, - White