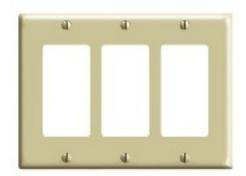

#### **Item Description**

3-Gang Decora/GFCI Device Decora Wallplate, Midway Size, Thermoplastic Nylon, Device Mount, - Ivory