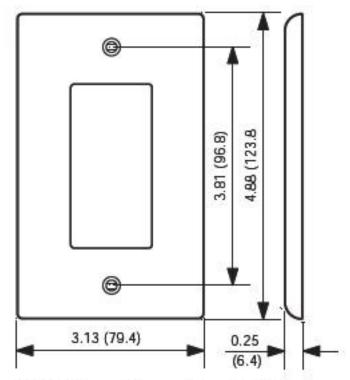

eviton Decora Designer Wallplates — available in a wide spectrum of colors and styles — can add subtle elegance to any home. Sleek, versatile and convenient, they also come in a midway size that gives even greater coverage, and can hide unsightly wall surface irregularities. All Leviton Decorative Wallplates can stand up to heavy use while coordinating perfectly with paint or wall coverings. Think of them as the finishing touch to giving a home its signature look.

#### **Item Description**

3-Gang Decora/GFCI Device Decora Wallplate, Midway Size, Thermoplastic Nylon, Device Mount, - Ivory

#### **Technical Information**

Product Features

Type: Midway Size

Gang: 3

Material: Thermoplastic Nylon

Color: Ivory
Mount: Device

Standards and Certifications: UL/CSA

Warranty: 10-Year Limited



NOTE: Add 1.81" (46.0mm) for each additional gang.

### SPECIFICATION SUBMITTAL

| JOB NAME:   | CATALOG NUMBERS: |  |
|-------------|------------------|--|
|             |                  |  |
| JOB NUMBER: |                  |  |

Leviton Manufacturing Co., Inc.
201 North Service Road, Melville, NY 11747
Telephone: 1-800-323-8920 · FAX: 1-800-832-9538 · Tech Line (8:30AM-7:30PM E.S.T. Monday-Friday): 1-800-824-3005

**Leviton Manufacturing of Canada, Ltd.**165 Hymus Boulevard, Pointe Claire, Quebec H9R 1E9 · Telephone: 1-800-469-7890 · FAX: 1-800-824-3005 · www.leviton.com/canada

**Leviton S. de R.L. de C.V.**Lago Tana 43, Mexico DF, Mexico CP 11290 ⋅ Tel.: (+52)55-5082-1040 ⋅ FAX: (+52)5386-1797 ⋅ www.leviton.com.mx

Visit our Website at: www.leviton.com

© 2012-2013 Leviton Manufac