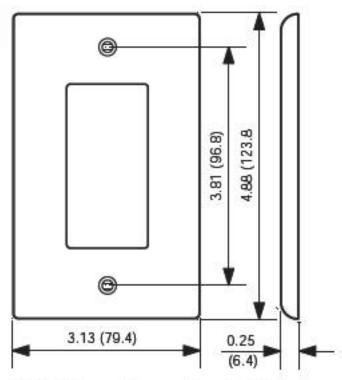

n Decora Designer Wallplates — available in a wide spectrum of colors and styles — can add subtle elegance to any home. Sleek, versatile and convenient, they also come in a midway size that gives even greater coverage, and can hide unsightly wall surface irregularities. All Leviton Decorative Wallplates can stand up to heavy use while coordinating perfectly with paint or wall coverings. Think of them as the finishing touch to giving a home its signature look.

#### **Item Description**

2-Gang Decora/GFCI Device Decora Wallplate, Midway Size, Thermoplastic Nylon, Device Mount, - Black

#### **Technical Information**

**Product Features** 

Standards and Certifications: UL/CSA

Type: Midway Size

Warranty: 10-Year Limited

Gang: 2

Material: Thermoplastic Nylon

Color: Black
Mount: Device



NOTE: Add 1.81" (46.0mm) for each additional gang.

### SPECIFICATION SUBMITTAL

| JOB NAME:   | CATALOG NUMBERS: |  |
|-------------|------------------|--|
|             |                  |  |
| JOB NUMBER: |                  |  |

Leviton Manufacturing Co., Inc.
201 North Service Road, Melville, NY 11747
Telephone: 1-800-323-8920 · FAX: 1-800-832-9538 · Tech Line (8:30AM-7:30PM E.S.T. Monday-Friday): 1-800-824-3005

**Leviton Manufacturing of Canada, Ltd.**165 Hymus Boulevard, Pointe Claire, Quebec H9R 1E9 · Telephone: 1-800-469-7890 · FAX: 1-800-824-3005 · www.leviton.com/canada

**Leviton S. de R.L. de C.V.**Lago Tana 43, Mexico DF, Mexico CP 11290 ⋅ Tel.: (+52)55-5082-1040 ⋅ FAX: (+52)5386-1797 ⋅ www.leviton.com.mx

Visit our Website at: www.leviton.com

© 2012-2013 Leviton Manufac