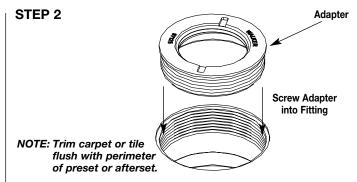

## IMPORTANT: Please read all instructions before beginning.

NOTE: If fitting is placed on carpeted floor, remove exposed carpet in opening area.