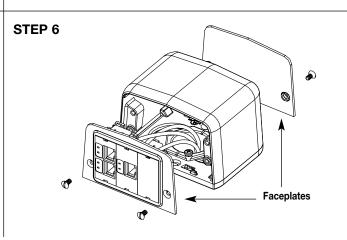

## IMPORTANT: Please read all instructions before beginning.

NOTE: If fitting is placed on carpeted floor, remove exposed carpet in opening area.