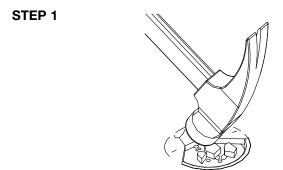

## IMPORTANT: Please read all instructions before beginning.

NOTE: If fitting is placed on carpeted floor, remove exposed carpet in opening area.