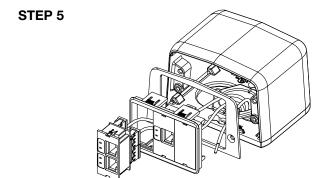

## IMPORTANT: Please read all instructions before beginning.

NOTE: If fitting is placed on carpeted floor, remove exposed carpet in opening area.