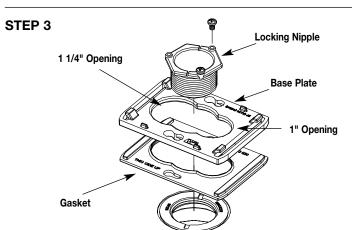

## IMPORTANT: Please read all instructions before beginning.

NOTE: If fitting is placed on carpeted floor, remove exposed carpet in opening area.