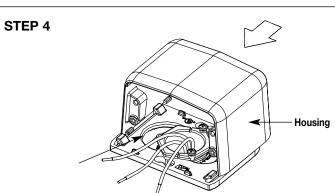

## IMPORTANT: Please read all instructions before beginning.

NOTE: If fitting is placed on carpeted floor, remove exposed carpet in opening area.