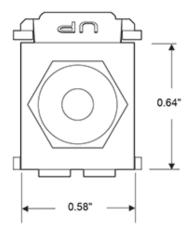

# 40837-BIR

Banana Jack QuickPort Connector, Gold-Plated, Red Stripe, Ivory Housing

The Banana Jack QuickPort Connector provides audio connectivity for speaker wire. The connector snaps into any QuickPort housing: flush- and surface-mount outlets, Multimedia Outlet System (with adapter), Decora® Inserts, patch panels, and patch blocks

## **Features and Benefits**

- Screw Terminal
- Compatible with all QuickPort wallplates, housings, and panels
- Available in a variety of colors to match housings or wallplates
- Compatible with other banana jacks