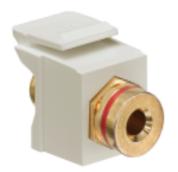

# 40837-BIR

Banana Jack QuickPort Connector, Gold-Plated, Red Stripe, Ivory Housing

The Banana Jack QuickPort Connector provides audio connectivity for speaker wire. The connector snaps into any QuickPort housing: flush- and surface-mount outlets, Multimedia Outlet System (with adapter), Decora® Inserts, patch panels, and patch blocks

## **Features and Benefits**

- Screw Terminal
- Compatible with all QuickPort wallplates, housings, and panels
- Available in a variety of colors to match housings or wallplates
- Compatible with other banana jacks