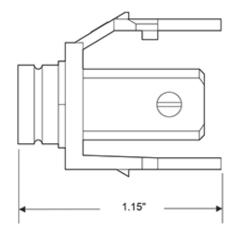

# 40837-BIR

Banana Jack QuickPort Connector, Gold-Plated, Red Stripe, Ivory Housing

The Banana Jack QuickPort Connector provides audio connectivity for speaker wire. The connector snaps into any QuickPort housing: flush- and surface-mount outlets, Multimedia Outlet System (with adapter), Decora® Inserts, patch panels, and patch blocks

## **Features and Benefits**

- Screw Terminal
- Compatible with all QuickPort wallplates, housings, and panels
- Available in a variety of colors to match housings or wallplates
- Compatible with other banana jacks