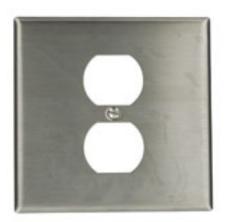

### **Item Description**

2-Gang type 302 stainless steel 1-duplex, centered opening wallplate

UPC Code: 07847743180

Country of Origin: Please Contact Customer Service