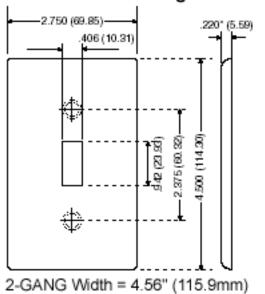

## 84039-40



# **Wallplates**

### **Brand Features**

Familiar and functional, Leviton Traditional Wallplates are designed for use with Traditional Leviton devices. They represent styles and form factors that have stood the test of time. Their clean lines work in virtually any location, whether in new or retrofit construction, and they install quickly and easily. Leviton offers Traditional Wallplates in a vast array of colors and configurations.

### **Item Description**

2-Gang type 302 stainless steel 1-duplex, centered opening wallplate

UPC Code: 07847743180

Country of Origin: Please Contact Customer Service



## **Dimensional Diagram**

### SPECIFICATION SUBMITTAL

| JOB NAME:   | CATALOG NUMBERS: |  |
|-------------|------------------|--|
|             |                  |  |
| JOB NUMBER: |                  |  |

Leviton Manufacturing Co., Inc. 201 North Service Road, Melville, NY 11747 Telephone: 1-800-323-8920 · FAX: 1-800-832-9538 · Tech Line (8:30AM-7:30PM E.S.T. Monday-Friday): 1-800-824-3005

Leviton Manufacturing of Canada, Ltd. 165 Hymus Boulevard, Pointe Claire, Quebec H9R 1E9 · Telephone: 1-800-469-7890 · FAX: 1-800-824-3005 · www.leviton.com/canada

Leviton S. de R.L. de C.V. Lago Tana 43, Mexico DF, Mexico CP 11290 · Tel.: (+52)55-5082-1040 · FAX: (+52)5386-1797 · www.leviton.com.mx

Visit our Website at: www.leviton.com © 2012-2013 Leviton Manufacturing Co., Inc. All rights res