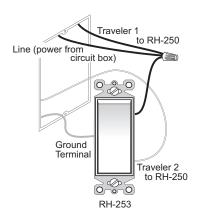

#### Installation

The RH-253 may be used with the RH-250, as shown in these drawings, or with a CH-250, CD-250, CU-250 or RD-250 multi-way sensor in place of the RH-250.

#### Wiring for Multi-way Sensor Operation