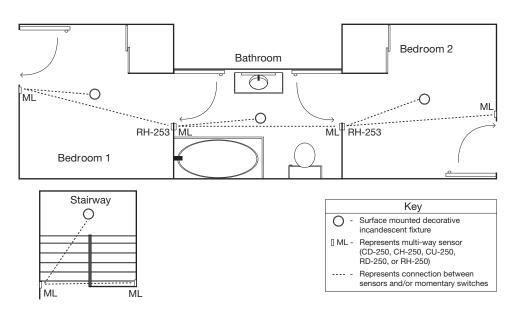

# **APPLICATIONS**

#### Bedroom, Jack & Jill Bathroom, and Stairway Applications