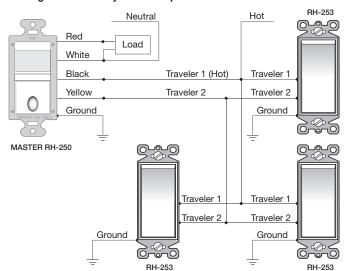

#### Installation

The RH-253 may be used with the RH-250, as shown in these drawings, or with a CH-250, CD-250, CU-250 or RD-250 multi-way sensor in place of the RH-250.

#### Wiring for Multi-way Sensor Operation