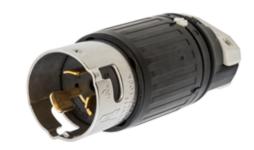

## Insulgrip® Plug

**Features** 

- · Super tough nylon housing offers better impact qualities
- Stainless steel shroud protects contacts and prevents mismating
- Heavy duty two-piece external cord clamp provides maximum strain relief
- Box terminal with hex socket threaded slug, permits high clamping pressure on conductors without damaging strands
- Thermoplastic polyester interior provides heat resistance and impact strength

### Ordering Information

DescriptionCord DiameterUPCCatalog NumberNylon housing, thermoplastic.830"-1.250"783585828480CS8265Cpolyester interior(21.08-31.75)

#### **Specifications**

HousingNylonBlade HolderPolyesterBladesBrassShellStainless SteelTerminal ScrewsStainless steelCord GripPolyester