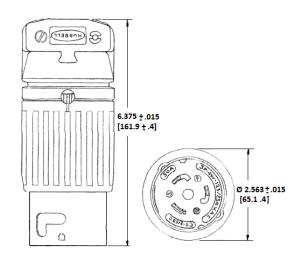

### Ordering Information

DescriptionCord DiameterUPCCatalog NumberNylon housing, thermoplastic.830"-1.250"783585828480CS8265Cpolyester interior(21.08-31.75)