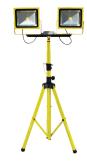

Construction

Cast aluminum housing, carrying handle, adjustable yoke with wing nuts, 120V charger, polycarbonate lens

**LE965LEDC**Light head and yoke

**LE965LEDC-FS**Floor stand unit with light head

**LE965LEDC-TD**4-8' tripod unit with double light head & individual switches