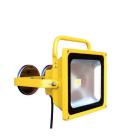

Construction

Cast aluminum housing, carrying handle, adjustable yoke with wing nuts, 120V charger, polycarbonate lens

**LE965LEDC**Light head and yoke

**LE965LEDC-FS**Floor stand unit with light head

**LE965LEDC-TD**4-8' tripod unit with double light head & individual switches