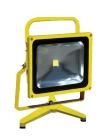

Construction

Cast aluminum housing, carrying handle, adjustable yoke with wing nuts, 120V charger, polycarbonate lens

**LE965LEDC**Light head and yoke

**LE965LEDC-FS**Floor stand unit with light head

**LE965LEDC-TD**4-8' tripod unit with double light head & individual switches