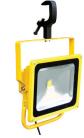

Light head with one strong magnet, includes safety chain

LE965LEDC-CLAMP
Scaffolding clamp unit
with light head