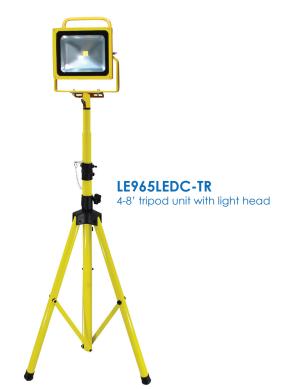

Construction

Cast aluminum housing, carrying handle, adjustable yoke with wing nuts, 120V charger, polycarbonate lens

**LE965LEDC**Light head and yoke

**LE965LEDC-FS**Floor stand unit with light head

**LE965LEDC-TD**4-8' tripod unit with double light head & individual switches