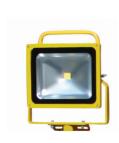

# Beacon Light Battery Operated

LE965LEDC

#### Approvals:

cETLus Certified

The battery powered Beacon Light changes the game completely. Using the newest LED technology, the 40W battery powered Beacon Light puts out the same amount of usable light on your work site as a 500W quartz halogen, without needing to be plugged in.

#### Features:

- Cordless and rechargeable
- Lightweight and easily portable
- Provides up to 25 hours of run time
- Rated for outdoor use
- Rugged heavy-duty construction

| Wattage                 | 45W LED chip (0.37A @ 120V)                         |
|-------------------------|-----------------------------------------------------|
| Lumens                  | 3,000 lumens at 100%                                |
| Run Time                | 4 hours at 100%, 8 hours at 50%,<br>25 hours at 15% |
| Charge Time             | 5 hours                                             |
| Light Temp              | 4,500K (white light)                                |
| Environmental<br>Rating | IP65                                                |
| Dimensions              | 7.25"H x 9"W x 5.25"D                               |
| Weight                  | 8 lbs                                               |
|                         | Cast aluminum housing, carrying                     |