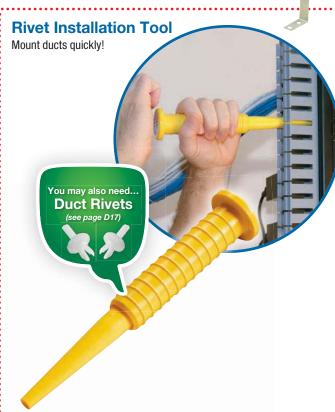

|
|----------|--------------------|
| DK-65TB  | Duct finger cutter |





# **Tools**

## **Benchmount Cutting Tool**

For fast, high volume duct cutting!

- Engineered for use with Ty-Duct<sup>™</sup> plastic wiring ducts and covers
- · All-steel construction lasts for years
- Adjustable gauge sets the desired length of duct
- · Easy-to-read measuring indicator
- · Adjustable stop for easy repeated cutting
- · Sharp, easy-to-replace blades

| Cat. No. | Description            |
|----------|------------------------|
| DC-125TB | Benchmount duct cutter |



- · Notches sidewalls to bottom scoreline
- Facilitates tee and corner junctions
- Rugged design
- Easy to use
- · Spring loaded

| Cat. No.  | Description        |
|-----------|--------------------|
| DNT-100TB | Duct notching tool |



- Use for setting duct rivets
- · Pressure on the tool head secures the rivet in place

| Cat. No. | Description                          |
|----------|--------------------------------------|
| 08205    | 08200 Series rivet installation tool |