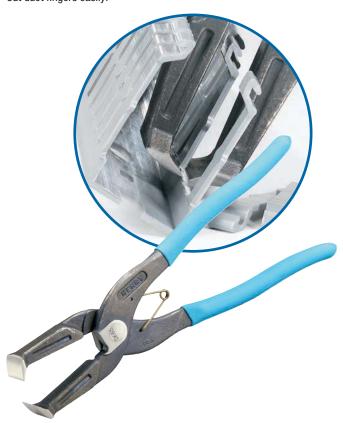

## **Finger Cutting Tool**

Cut duct fingers easily!

- Rugged die-cast construction with insulated handles for a comfortable, non-slip grip
- · Removes duct fingers in tight places
- · Works with all slotted wiring duct
- · Also cuts round and solid wall duct
- Spring loaded

| Cat. No. | Description        |
|----------|--------------------|
| DK-65TB  | Duct finger cutter |