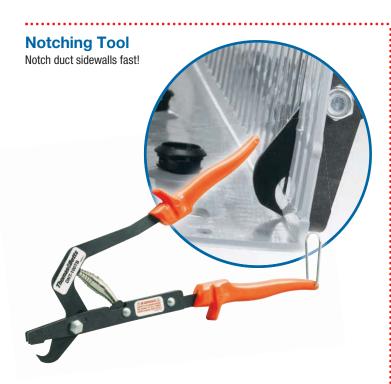

| Cat. No. | Description            |
|----------|------------------------|
| DC-125TB | Benchmount duct cutter |

- · Notches sidewalls to bottom scoreline
- Facilitates tee and corner junctions
- Rugged design
- Easy to use
- · Spring loaded

| Cat. No.  | Description        |
|-----------|--------------------|
| DNT-100TB | Duct notching tool |

- Use for setting duct rivets
- · Pressure on the tool head secures the rivet in place

| Cat. No. | Description                          |
|----------|--------------------------------------|
| 08205    | 08200 Series rivet installation tool |