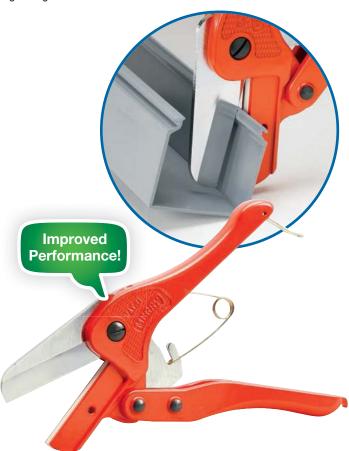

### **Duct/Cover Cutting Tool**

Lightweight and durable!

- All-steel construction
- · Sharp cutting surface
- Replaceable blades available

| Cat. No. | Description          |
|----------|----------------------|
| SX-25TB  | Handheld duct cutter |