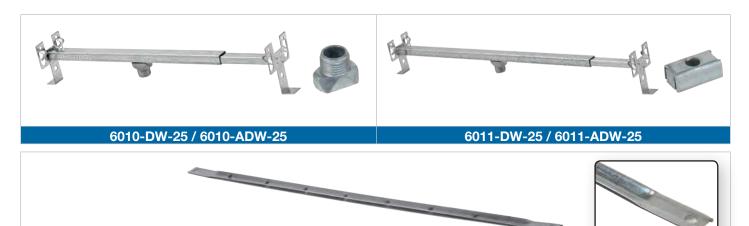

## CI1060

| Cat. No.                                                          | Description                                                                                                                                                                                                 |
|-------------------------------------------------------------------|-------------------------------------------------------------------------------------------------------------------------------------------------------------------------------------------------------------|
| Bar Hangers                                                       |                                                                                                                                                                                                             |
| BCBK-01                                                           | Adjustable hanger for wood stud. Length: 15.5 in. Height: 2.5 in.                                                                                                                                           |
| BCBK-20                                                           | Adjustable hanger for octagonal boxes for furring channel. Width: 4-1/2 in. x Height: 1-3/8 in. x Length: 21-1/8 in.                                                                                        |
| BC1041                                                            | Adjustable from 11-1/2 in. to 18-1/2 in. Maximum load capacity: 50 lb. (22.7)                                                                                                                               |
| BC1042                                                            | Adjustable from 16-1/2 in. to 26-1/2 in. When extended up to 22-1/2 in. 50 lb. (22.7). When extended up to 26-1/2 in. 25 lb. (11.35)                                                                        |
| CI1060                                                            | Length: 16 in. Grooved for box ears                                                                                                                                                                         |
| Adjustable Bar Hangers for Plaster and Drywall — Depth 1-3/16 in. |                                                                                                                                                                                                             |
| 6010-DW-25 <sup>†</sup>                                           | For 3/8 in., 1/2 in. and 5/8 in. wall board and plaster. Score marks for drywall and plaster depths. Maximum load capacity: 50 lb. (22.7). Length: 10-1/2 in. to 18-1/2 in. Packaged complete with stud     |
| 6010-ADW-25 <sup>†</sup>                                          | For 3/8 in., 1/2 in. and 5/8 in. wall board and plaster. Score marks for drywall and plaster depths. Maximum load capacity: 50 lb. (22.7). Length: 14-1/2 in. to 26-1/2 in. Packaged complete with stud     |
| 6011-DW-25 <sup>†</sup>                                           | For 3/8 in., 1/2 in. and 5/8 in. wall board and plaster. Score marks for drywall and plaster depths. Maximum load capacity: 50 lb. (22.7). Length: 10-1/2 in. to 18-1/2 in. Packaged complete with fastener |
| 6011-ADW-25 <sup>†</sup>                                          | For 3/8 in., 1/2 in. and 5/8 in. wall board and plaster. Score marks for drywall and plaster depths. Maximum load capacity: 50 lb. (22.7). Length: 14-1/2 in. to 26-1/2 in. Packaged complete with fastener |