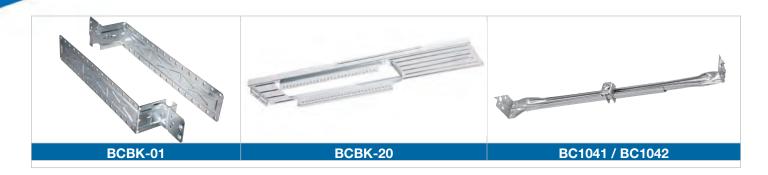

## CI1060

| Cat. No.                                                          | Description                                                                                                                                                                                                 |
|-------------------------------------------------------------------|-------------------------------------------------------------------------------------------------------------------------------------------------------------------------------------------------------------|
| Bar Hangers                                                       |                                                                                                                                                                                                             |
| BCBK-01                                                           | Adjustable hanger for wood stud. Length: 15.5 in. Height: 2.5 in.                                                                                                                                           |
| BCBK-20                                                           | Adjustable hanger for octagonal boxes for furring channel. Width: 4-1/2 in. x Height: 1-3/8 in. x Length: 21-1/8 in.                                                                                        |
| BC1041                                                            | Adjustable from 11-1/2 in. to 18-1/2 in. Maximum load capacity: 50 lb. (22.7)                                                                                                                               |
| BC1042                                                            | Adjustable from 16-1/2 in. to 26-1/2 in. When extended up to 22-1/2 in. 50 lb. (22.7). When extended up to 26-1/2 in. 25 lb. (11.35)                                                                        |
| CI1060                                                            | Length: 16 in. Grooved for box ears                                                                                                                                                                         |
| Adjustable Bar Hangers for Plaster and Drywall — Depth 1-3/16 in. |                                                                                                                                                                                                             |
| 6010-DW-25 <sup>†</sup>                                           | For 3/8 in., 1/2 in. and 5/8 in. wall board and plaster. Score marks for drywall and plaster depths. Maximum load capacity: 50 lb. (22.7). Length: 10-1/2 in. to 18-1/2 in. Packaged complete with stud     |
| 6010-ADW-25 <sup>†</sup>                                          | For 3/8 in., 1/2 in. and 5/8 in. wall board and plaster. Score marks for drywall and plaster depths. Maximum load capacity: 50 lb. (22.7). Length: 14-1/2 in. to 26-1/2 in. Packaged complete with stud     |
| 6011-DW-25 <sup>†</sup>                                           | For 3/8 in., 1/2 in. and 5/8 in. wall board and plaster. Score marks for drywall and plaster depths. Maximum load capacity: 50 lb. (22.7). Length: 10-1/2 in. to 18-1/2 in. Packaged complete with fastener |
| 6011-ADW-25 <sup>†</sup>                                          | For 3/8 in., 1/2 in. and 5/8 in. wall board and plaster. Score marks for drywall and plaster depths. Maximum load capacity: 50 lb. (22.7). Length: 14-1/2 in. to 26-1/2 in. Packaged complete with fastener |