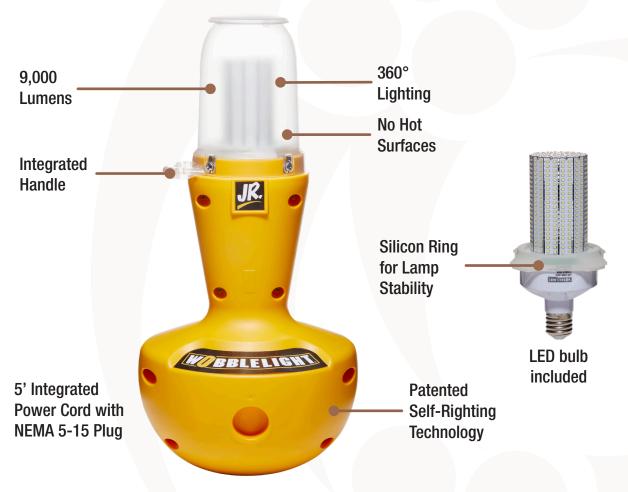

## Wobblelight<sup>®</sup> Jr. LED

The 27" tall, patented self-righting Wobblelight® Jr. LED is a work light that can withstand rough use, on and off the jobsite. This 9000 lumen LED light runs cool and is ideal for providing temporary lighting in areas up to 35 feet in diameter. Bright, portable, and durable, the Wobblelight® Jr. LED will reliably deliver lighting when you need it most.