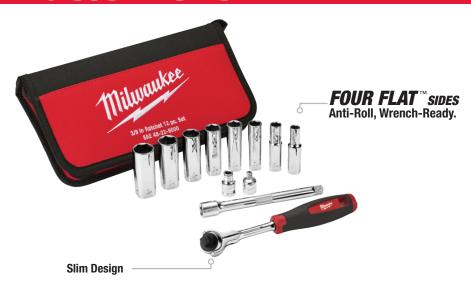

## **CONTRACTOR RATCHET & SOCKET SETS**

VERSATILE DESIGN. BETTER ACCESS.

**Pivoting Head** 

| Model #    | Description                                                             |
|------------|-------------------------------------------------------------------------|
| 48-22-9000 | 12 Pc 3/8" SAE Contractor Ratchet & Socket Set with FOUR FLAT™ Sides    |
| 48-22-9001 | 12 Pc 3/8" Metric Contractor Ratchet & Socket Set with FOUR FLAT™ Sides |