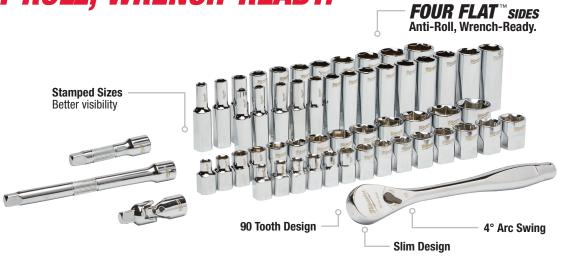

## **AUTOMOTIVE RATCHET & SOCKET SETS**

MOST VERSATILE SOCKETS.
ANTI-ROLL, WRENCH-READY.

**Removable Storage Trays** 

| MET Part # | Description                                                           |
|------------|-----------------------------------------------------------------------|
| 48-22-9404 | 26 Pc 1/4" SAE Drive Ratchet & Sockets with FOUR FLAT™ Sides          |
| 48-22-9408 | 28 Pc 3/8" SAE Drive Ratchet & Sockets with FOUR FLAT™ Sides          |
| 48-22-9504 | 28 Pc 1/4" Metric Drive Ratchet & Sockets with FOUR FLAT™ Sides       |
| 48-22-9014 | 1/4" Drive Ratchet                                                    |
| 48-22-9508 | 32 Pc 3/8" Metric Drive Ratchet & Sockets with FOUR FLAT™ Sides       |
| 48-22-9004 | 50 Pc Metric & SAE 1/4" Drive Ratchet & Sockets with FOUR FLAT™ Sides |
| 48-22-9008 | 56 Pc Metric & SAE 3/8" Drive Ratchet & Sockets with FOUR FLAT™ Sides |
| 48-22-9038 | 3/8" Drive Ratchet                                                    |