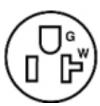

### **Description**

20 Amp, 125 Volt, NEMA 5-20R, 2P, 3W, Tamper Resistant, Narrow Body Duplex Receptacle, Straight Blade, Commercial Grade, Self Grounding, , Back & Side Wired, Steel Strap - WHITE

#### **Product Features**

Grounding: Self Grounding

Amperage: 20 Amp Voltage: 125 Volt NEMA: 5-20R

> Pole: 2 Wire: 3

Termination: Back & Side

Face Material: Nylon Body Material: Nylon Strap Material: Steel

Color: White

Standards and Certifications: UL/CSA

Warranty: 10 Year Limited

**NEMA:** 5-20R