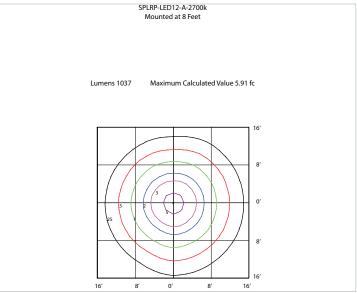

oor applications
- Replaces up to 100 watt incandescent lamp delivers 1037 lumens 2700k
- Die cast aluminum housing with polycarbonate
- Sensor is set to leave the light on for 3 minutes of inactivity, after which the light is turned off.
- Rated for damp locations



MOTION ACTIVATED

### **DIMENSIONS**







# MOTION ACTIVATED

# **60 SECOND INSTALLATION**







| AMPERAGE DRAW |             |
|---------------|-------------|
|               | CURRENT (A) |
|               | 120V        |
| SPLRP-LED     | 0.11A       |

| LUMEN MAINTENANCE |               |  |
|-------------------|---------------|--|
| SPLRP-LED         | >50,000 Hours |  |
| WEIGHT (lbs)      |               |  |
| SPLRP-LED         | 0.6           |  |



# SpaceLite PRO

# **PHOTOMETRICS**

#### MOTION ACTIVATED





#### **ORDERING GUIDE**



Version with no sensor available.