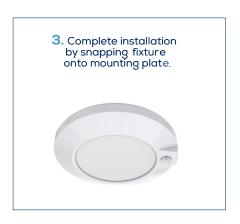

# **60 SECOND INSTALLATION**

| AMPERAGE DRAW |             |
|---------------|-------------|
|               | CURRENT (A) |
|               | 120V        |
| SPLRP-LED     | 0.11A       |

| LUMEN MAINTENANCE |               |  |
|-------------------|---------------|--|
| SPLRP-LED         | >50,000 Hours |  |
| WEIGHT (lbs)      |               |  |
| SPLRP-LED         | 0.6           |  |