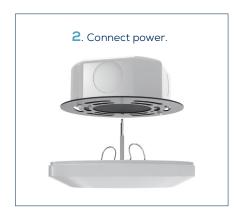

# **60 SECOND INSTALLATION**

| AMPERAGE DRAW |             |
|---------------|-------------|
|               | CURRENT (A) |
|               | 120V        |
| SPLRP-LED     | 0.11A       |

| LUMEN MAINTENANCE |               |  |
|-------------------|---------------|--|
| SPLRP-LED         | >50,000 Hours |  |
| WEIGHT (lbs)      |               |  |
| SPLRP-LED         | 0.6           |  |