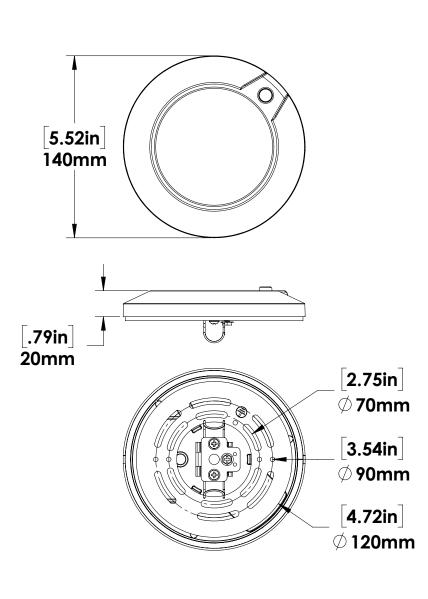

Temp.   | 2700K |
| Voltage        | 120V  |











#### **DESCRIPTION**

Slim LED Ceiling light with occupancy sensor that automatically detects motion & turns light On & Off. Installs in 60 seconds.

#### **APPLICATIONS**



**Pantries** 

Laundry

Rooms





Work Rooms



Garbage Chutes

Crawl **Spaces** 

Storage Sheds

**Stairwells** 

#### **FEATURES**

- Contemporary low profile design
- 60 second install, mounts to existing junction
- Mounts flush to ceiling for indoor or outdoor applications
- Replaces up to 100 watt incandescent lamp delivers 1037 lumens 2700k
- Die cast aluminum housing with polycarbonate
- Sensor is set to leave the light on for 3 minutes of inactivity, after which the light is turned off.
- Rated for damp locations



MOTION ACTIVATED

### **DIMENSIONS**







# MOTION ACTIVATED

# **60 SECOND INSTALLATION**







| AMPERAGE DRAW |             |
|---------------|-------------|
|               | CURRENT (A) |
|               | 120V        |
| SPLRP-LED     | 0.11A       |

| LUMEN MAINTENANCE |               |  |
|-------------------|---------------|--|
| SPLRP-LED         | >50,000 Hours |  |
| WEIGHT (lbs)      |               |  |
| SPLRP-LED         | 0.6           |  |



# SpaceLite PRO

# **PHOTOMETRICS**

#### MOTION ACTIVATED





#### **ORDERING GUIDE**



Version with no sensor available.