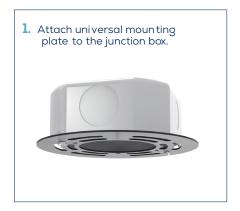

# **60 SECOND INSTALLATION**

| AMPERAGE DRAW |             |
|---------------|-------------|
|               | CURRENT (A) |
|               | 120V        |
| SPLRP-LED     | 0.11A       |

| LUMEN MAINTENANCE |               |  |
|-------------------|---------------|--|
| SPLRP-LED         | >50,000 Hours |  |
| WEIGHT (lbs)      |               |  |
| SPLRP-LED         | 0.6           |  |