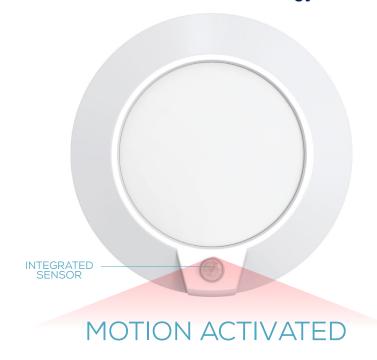

#### **DESCRIPTION**

Slim LED Ceiling light with occupancy sensor that automatically detects motion & turns light On & Off. Installs in 60 seconds.

MOTION ACTIVATED

# MOTION ACTIVATED

#### MOTION ACTIVATED