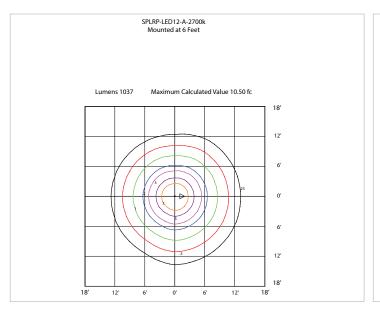

tdoor applications
- Replaces up to 100 watt incandescent lamp delivers 1037 lumens 2700k
- Die cast aluminum housing with polycarbonate
- Sensor is set to leave the light on for 3 minutes of inactivity, after which the light is turned off.
- Rated for damp locations



MOTION ACTIVATED

### **DIMENSIONS**







# MOTION ACTIVATED

# **60 SECOND INSTALLATION**







| AMPERAGE DRAW |             |
|---------------|-------------|
|               | CURRENT (A) |
|               | 120V        |
| SPLRP-LED     | 0.11A       |

| LUMEN MAINTENANCE |               |  |
|-------------------|---------------|--|
| SPLRP-LED         | >50,000 Hours |  |
| WEIGHT (lbs)      |               |  |
| SPLRP-LED         | 0.6           |  |



# SpaceLite PRO

# **PHOTOMETRICS**

#### MOTION ACTIVATED





#### **ORDERING GUIDE**



Version with no sensor available.