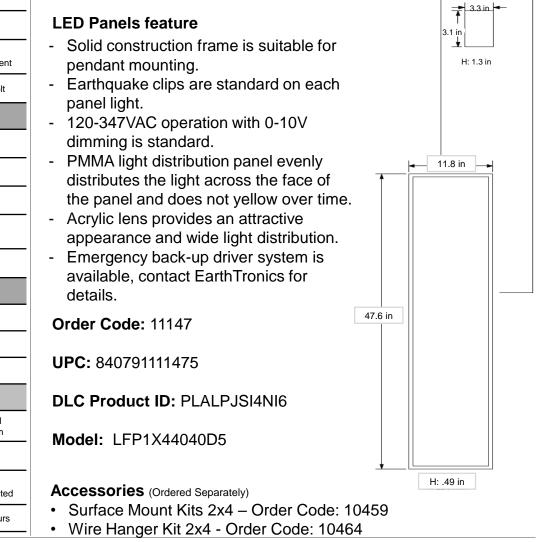

## **Product Description**

The 1x4 LED Panel light is constructed using an extruded aluminum frame with a high quality PMMA light distribution panel combined with an attractive acrylic lens that achieves a wide light distribution pattern. The use of PMMA assures that the LED light panel will not yellow over time. EarthTronics guarantees the lens against yellowing for the life of product.

This 1x4 panel features 120-347VAC voltage operation and is equipped standard with a 0 - 10 Volt continuous dimming driver that works with any standard 0 - 10 Volt control/dimmer. The 4000K light and high 82+CRI provides a natural white light solution.