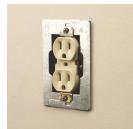

## **Device Leveler and Retainer - RLC**

- Use for oversize drywall openings
- Helps prevent broken cover plates
- Helps prevent device from being pushed back in wall
- Makes floating device rigid

| Part Number                 | RLC         |
|-----------------------------|-------------|
| Material                    | Steel       |
| Finish                      | Plain       |
| Height (H)                  | 4 1/4"      |
| Width (W)                   | 2.3"        |
| Certifications              | cULus       |
| Standard Packaging Quantity | 100 рс      |
| UPC                         | 78285679950 |