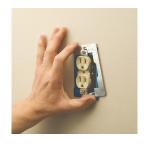

## **Device Leveler and Retainer - RLC**

- Use for oversize drywall openings
- Helps prevent broken cover plates
- Helps prevent device from being pushed back in wall
- Makes floating device rigid

| Part Number                 | RLC         |
|-----------------------------|-------------|
| Material                    | Steel       |
| Finish                      | Plain       |
| Height (H)                  | 4 1/4"      |
| Width (W)                   | 2.3"        |
| Certifications              | cULus       |
| Standard Packaging Quantity | 100 рс      |
| UPC                         | 78285679950 |