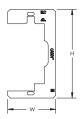

## **Device Leveler and Retainer - RLC**

- Use for oversize drywall openings
- Helps prevent broken cover plates
- Helps prevent device from being pushed back in wall
- Makes floating device rigid

| Part Number                 | RLC         |
|-----------------------------|-------------|
| Material                    | Steel       |
| Finish                      | Plain       |
| Height (H)                  | 4 1/4"      |
| Width (W)                   | 2.3"        |
| Certifications              | cULus       |
| Standard Packaging Quantity | 100 рс      |
| UPC                         | 78285679950 |