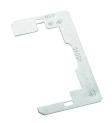

## **Device Leveler and Retainer - RLC**

- Use for oversize drywall openings
- Helps prevent broken cover plates
- Helps prevent device from being pushed back in wall
- Makes floating device rigid

| Part Number                 | RLC         |
|-----------------------------|-------------|
| Material                    | Steel       |
| Finish                      | Plain       |
| Height (H)                  | 4 1/4"      |
| Width (W)                   | 2.3"        |
| Certifications              | cULus       |
| Standard Packaging Quantity | 100 рс      |
| UPC                         | 78285679950 |