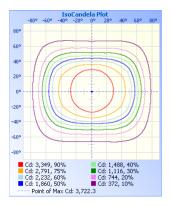

rately)



Slip Fit (Sold Separately)



#### **ELECTRICAL**

| Wattage        | 70W (Adjustable 70-100%) |
|----------------|--------------------------|
| Voltage        | 120-347V                 |
| Power Factor   | 0.9                      |
| THD            | 15%                      |
| Operating Temp | -40 to 50°C              |

#### CONSTRUCTION

| Housing           | Die-Cast Aluminum  |
|-------------------|--------------------|
| Finish            | Bronze             |
| IP Rating         | IP65               |
| Carton Weight     | 15.4 kg            |
| Carton Qty        | 5                  |
| Carton Dimensions | 394 x 338 x 362 mm |

## ACCESSORIES (SOLD SEPARATELY)

| Knuckle Mount | FLM-KNL |
|---------------|---------|
| Slip Fit      | FLM-SF  |

#### **ISOCANDELA**



# **ILLUMINANCE AT A DISTANCE**



Western Canada Warehouse: 121-1647 Broadway Street, Port Coquitlam, BC V3C 6P8 | ordersbc@csc-led.com