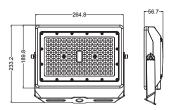

### **DIMENSIONS**

Yoke Mount (Standard)

Knuckle Mount (Sold Separately)

Slip Fit (Sold Separately)