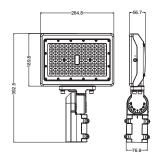

### **DIMENSIONS**

Yoke Mount (Standard)

Knuckle Mount (Sold Separately)

Slip Fit (Sold Separately)