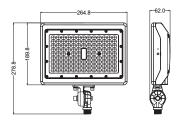

### **DIMENSIONS**

Yoke Mount (Standard)

Knuckle Mount (Sold Separately)

Slip Fit (Sold Separately)