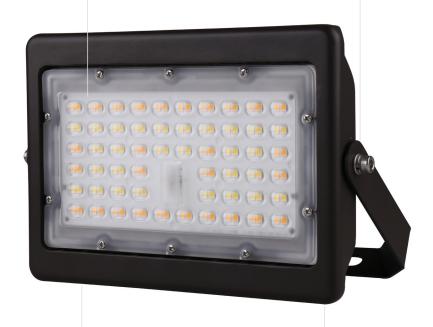

# Mini Flood Light

70W | Colour Tunable | 120-347V

Ideal for landscaping, patio, and security lighting, signs and building facades

Excellent replacement for quartz halogen fixtures

# Die-Cast Aluminum Housing

with cooling fins for superior heat dissipation

Wattage Adjustable (70-100%)

**Built-in Photocell** 

56 LED Chips

for even illumination

0.5m Power Cord

High-Impact Polycarbonate Lens/Optics Complete With Yoke Mount

Knuckle mount sold separately

Colour Tunable

Rugged Polyester Powder Coat Finish (Bronze)

Suggested Substitutions:

FLM-50W-3CCT-LV FLM-90W-3CCT-UD

Optional Accessories:

Knuckle Mount (FLM-KNL) Slip Fit (FLM-SF)