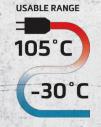

## POLAR/SOLAR® SUPREME EXTENSION CORD

Extreme Cold Performance, the Polar/Solar<sup>®</sup> Supreme Extension Cord is made with our exclusive T\*Prene insulation jacket. T\*Prene is formulated to offer superior job site performance in extremely cold weather. Polar/Solar<sup>®</sup> Supreme cord is abrasion, chemical and oil resistant for survival in the toughest of environments. MULTIPLE LENGTHS AVAILABLE 25FT, 50FT, 100FT