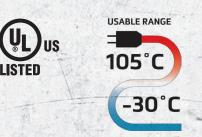

## POLAR/SOLAR® SUPREME EXTENSION CORD

Extreme Cold Performance, the Polar/Solar<sup>®</sup> Supreme Extension Cord is made with our exclusive T\*Prene insulation jacket. T\*Prene is formulated to offer superior job site performance in extremely cold weather. Polar/Solar<sup>®</sup> Supreme cord is abrasion, chemical and oil resistant for survival in the toughest of environments. MULTIPLE LENGTHS AVAILABLE 25FT, 50FT, 100FT