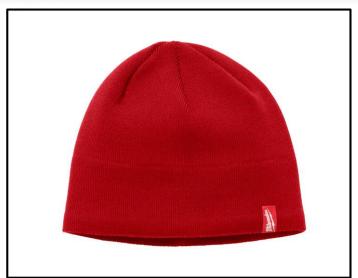

## Fleece Lined Knit Hat - Red

The Milwaukee® fleece lined knit hat features a fleece band around the ears to block wind and provide extra warmth in cold conditions. Beanie style construction allows for easy use under a hard hat. Durable 98% polyester, 2% spandex construction resists snagging and manages moisture to help prevent sweating and overheating. Product intended for cold weather use.