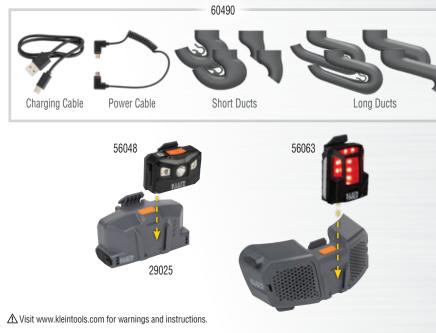

## **OPTIONAL ACCESSORIES & REPLACEMENT PARTS**

| Cat. No.   | UPC 0-92644+ | SKU Description                                                     |
|------------|--------------|---------------------------------------------------------------------|
| 60155      | 60155-2      | Hard Hat/Safety Helmet Cooling Fan                                  |
| Replacem   | ent Parts    |                                                                     |
| 29025      | 29025-1      | Modular battery Li-ion (3200mAh)                                    |
| 60490      | 60490-4      | Duct and cable replacement kit                                      |
| Optional A | lccessories  |                                                                     |
| 56048      | 56048-4      | Rechargeable Headlamp and Worklight,<br>400 Lumens, Auto-Off sensor |
| 56062      | 56062-0      | Rechargeable Headlamp and Worklight,<br>300 Lumens, All-Day Runtime |
| 56063      | 56063-7      | Safety Lamp                                                         |
| 56414      | 56414-7      | Rechargeable 2-Color LED<br>Headlamp-Spot/Flood/Red LEDs            |
| 60156      | 60156-9      | Intrinsically Safe LED Headlamp                                     |