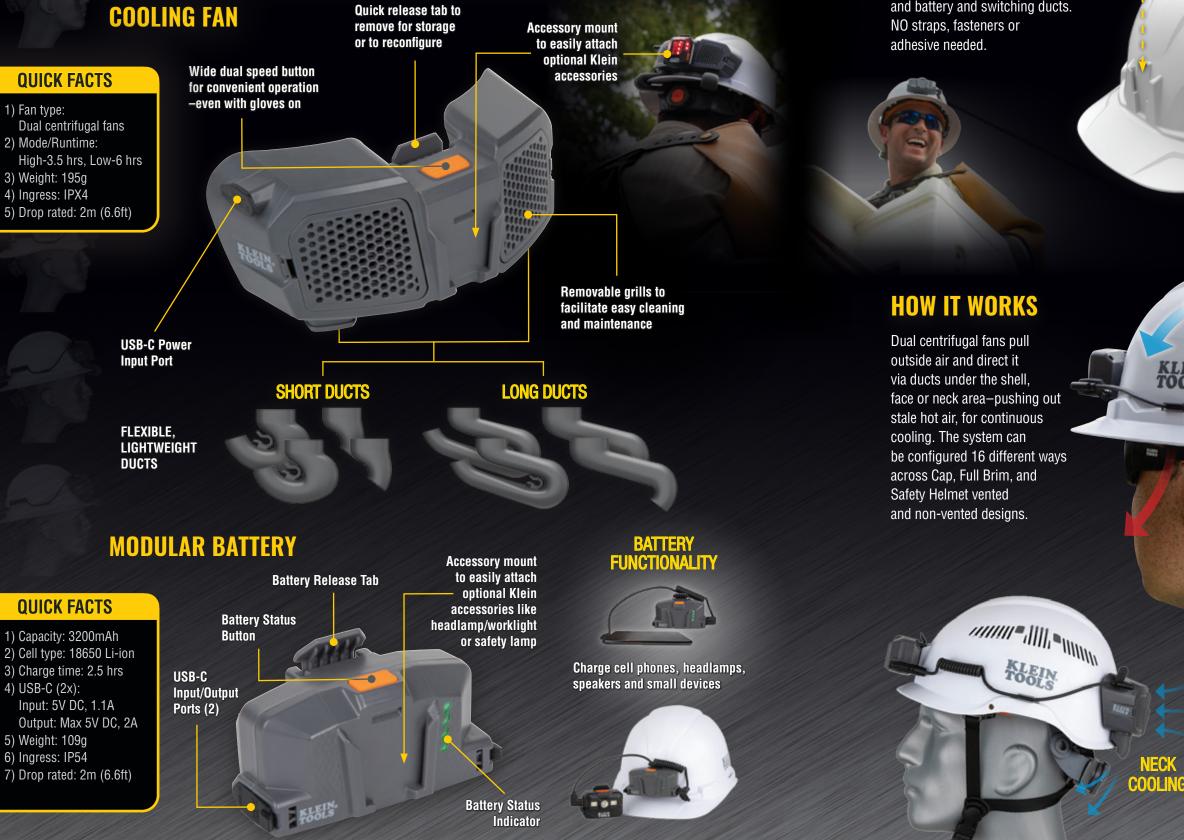

### HARD HAT/SAFETY HELMET COOLING FAN

Managing heat stress is a major issue on job sites, and it starts by keeping your head area cool. The 60155 Cooling Fan is a one-of-a kind portable solution that provides hours of continuous airflow, to stay cool and remain focused on the job. Designed for Klein Tools hard hats and safety helmets with patent-pending accessory mounts for easy attachment and removal, it is powered by a detachable, rechargeable lithium-ion battery (Catalog no. 29025) that provides up to 6 hours of continuous operation. As an added convenience, the modular battery can also be used to charge other USB powered devices like phones, job site speakers, headlamps and more.

#### **CONVENIENT AND PRACTICAL**

The modular fan and battery leverage Klein's successful patent-pending accessory mount design on any Klein cap style, full brim, or safety helmet. Configure to your needs by simply repositioning the fan and battery and switching ducts.

GOOLER AIR

KLEIN TOOLS

Easily detachable long or short ducts mount securely to fan and direct airflow to desired area

KLEIN