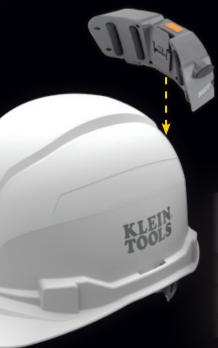

#### **CONVENIENT AND PRACTICAL**

The modular fan and battery leverage Klein's successful patent-pending accessory mount design on any Klein cap style, full brim, or safety helmet. Configure to your needs by simply repositioning the fan and battery and switching ducts.