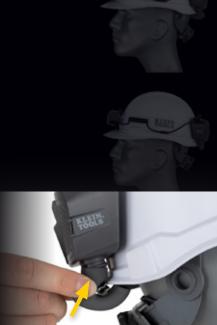

### HARD HAT/SAFETY HELMET COOLING FAN

Managing heat stress is a major issue on job sites, and it starts by keeping your head area cool. The 60155 Cooling Fan is a one-of-a kind portable solution that provides hours of continuous airflow, to stay cool and remain focused on the job. Designed for Klein Tools hard hats and safety helmets with patent-pending accessory mounts for easy attachment and removal, it is powered by a detachable, rechargeable lithium-ion battery (Catalog no. 29025) that provides up to 6 hours of continuous operation. As an added convenience, the modular battery can also be used to charge other USB powered devices like phones, job site speakers, headlamps and more.

#### **CONVENIENT AND PRACTICAL**

The modular fan and battery leverage Klein's successful patent-pending accessory mount design on any Klein cap style, full brim, or safety helmet. Configure to your needs by simply repositioning the fan and battery and switching ducts.

GOOLER AIR

KLEIN TOOLS

Easily detachable long or short ducts mount securely to fan and direct airflow to desired area

KLEIN