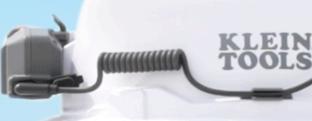

### HARD HAT/SAFETY HELMET COOLING FAN

Managing heat stress is a major issue on job sites, and it starts by keeping your head area cool. The 60155 Cooling Fan is a one-of-a kind portable solution that provides hours of continuous airflow, to stay cool and remain focused on the job. Designed for Klein Tools hard hats and safety helmets with patent-pending accessory mounts for easy attachment and removal, it is powered by a detachable, rechargeable lithium-ion battery (Catalog no. 29025) that provides up to 6 hours of continuous operation. As an added convenience, the modular battery can also be used to charge other USB powered devices like phones, job site speakers, headlamps and more.

#### **CONVENIENT AND PRACTICAL**

The modular fan and battery leverage Klein's successful patent-pending accessory mount design on any Klein cap style, full brim, or safety helmet. Configure to your needs by simply repositioning the fan and battery and switching ducts.