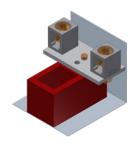

## **NEW Insulated Neutral Kits for Single Meter Socket**

To ensure the neutral bus can be isolated from any grounded parts in the meter sockets, the following insulated neutral kits can be used.

| Insulated Neutral<br>Kit Catalog Number | Similar Kit Number<br>Prior to 2019 | Applicable Meter Sockets | UPC Number   |
|-----------------------------------------|-------------------------------------|--------------------------|--------------|
| EIN1                                    | None                                | S, K                     | 621037004771 |
| EIN2                                    | CHIN2                               | J, L                     | 621037004801 |
| EPIN1                                   | CHIN1                               | P17-0                    | 621037004788 |
| EPIN2                                   | IN20                                | P27-0                    | 621037004795 |
| ECLIN2                                  | None                                | CLX, CLQ                 | 621037004818 |
| ECLIN4                                  | None                                | TCC5                     | 621037004825 |

EPIN1

Eaton Electrical Sector Canadian Operations 5050 Mainway Burlington, ON L7L 5Z1 Canada