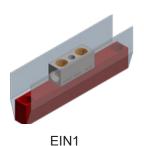

## **NEW Insulated Neutral Kits for Single Meter Socket**

To ensure the neutral bus can be isolated from any grounded parts in the meter sockets, the following insulated neutral kits can be used.

| Insulated Neutral<br>Kit Catalog Number | Similar Kit Number<br>Prior to 2019 | Applicable Meter Sockets | UPC Number   |
|-----------------------------------------|-------------------------------------|--------------------------|--------------|
| EIN1                                    | None                                | S, K                     | 621037004771 |
| EIN2                                    | CHIN2                               | J, L                     | 621037004801 |
| EPIN1                                   | CHIN1                               | P17-0                    | 621037004788 |
| EPIN2                                   | IN20                                | P27-0                    | 621037004795 |
| ECLIN2                                  | None                                | CLX, CLQ                 | 621037004818 |
| ECLIN4                                  | None                                | TCC5                     | 621037004825 |