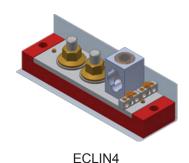

## **NEW Insulated Neutral Kits for Single Meter Socket**

To ensure the neutral bus can be isolated from any grounded parts in the meter sockets, the following insulated neutral kits can be used.

| Insulated Neutral<br>Kit Catalog Number | Similar Kit Number<br>Prior to 2019 | Applicable Meter Sockets | UPC Number   |
|-----------------------------------------|-------------------------------------|--------------------------|--------------|
| EIN1                                    | None                                | S, K                     | 621037004771 |
| EIN2                                    | CHIN2                               | J, L                     | 621037004801 |
| EPIN1                                   | CHIN1                               | P17-0                    | 621037004788 |
| EPIN2                                   | IN20                                | P27-0                    | 621037004795 |
| ECLIN2                                  | None                                | CLX, CLQ                 | 621037004818 |
| ECLIN4                                  | None                                | TCC5                     | 621037004825 |