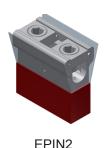

## **NEW Insulated Neutral Kits for Single Meter Socket**

To ensure the neutral bus can be isolated from any grounded parts in the meter sockets, the following insulated neutral kits can be used.

| Insulated Neutral<br>Kit Catalog Number | Similar Kit Number<br>Prior to 2019 | Applicable Meter Sockets | UPC Number   |
|-----------------------------------------|-------------------------------------|--------------------------|--------------|
| EIN1                                    | None                                | S, K                     | 621037004771 |
| EIN2                                    | CHIN2                               | J, L                     | 621037004801 |
| EPIN1                                   | CHIN1                               | P17-0                    | 621037004788 |
| EPIN2                                   | IN20                                | P27-0                    | 621037004795 |
| ECLIN2                                  | None                                | CLX, CLQ                 | 621037004818 |
| ECLIN4                                  | None                                | TCC5                     | 621037004825 |