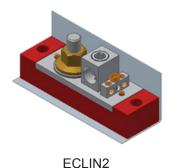

## **NEW Insulated Neutral Kits for Single Meter Socket**

To ensure the neutral bus can be isolated from any grounded parts in the meter sockets, the following insulated neutral kits can be used.

| Insulated Neutral<br>Kit Catalog Number | Similar Kit Number<br>Prior to 2019 | Applicable Meter Sockets | UPC Number   |
|-----------------------------------------|-------------------------------------|--------------------------|--------------|
| EIN1                                    | None                                | S, K                     | 621037004771 |
| EIN2                                    | CHIN2                               | J, L                     | 621037004801 |
| EPIN1                                   | CHIN1                               | P17-0                    | 621037004788 |
| EPIN2                                   | IN20                                | P27-0                    | 621037004795 |
| ECLIN2                                  | None                                | CLX, CLQ                 | 621037004818 |
| ECLIN4                                  | None                                | TCC5                     | 621037004825 |