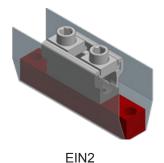

## **NEW Insulated Neutral Kits for Single Meter Socket**

To ensure the neutral bus can be isolated from any grounded parts in the meter sockets, the following insulated neutral kits can be used.

| Insulated Neutral<br>Kit Catalog Number | Similar Kit Number<br>Prior to 2019 | Applicable Meter Sockets | UPC Number   |
|-----------------------------------------|-------------------------------------|--------------------------|--------------|
| EIN1                                    | None                                | S, K                     | 621037004771 |
| EIN2                                    | CHIN2                               | J, L                     | 621037004801 |
| EPIN1                                   | CHIN1                               | P17-0                    | 621037004788 |
| EPIN2                                   | IN20                                | P27-0                    | 621037004795 |
| ECLIN2                                  | None                                | CLX, CLQ                 | 621037004818 |
| ECLIN4                                  | None                                | TCC5                     | 621037004825 |