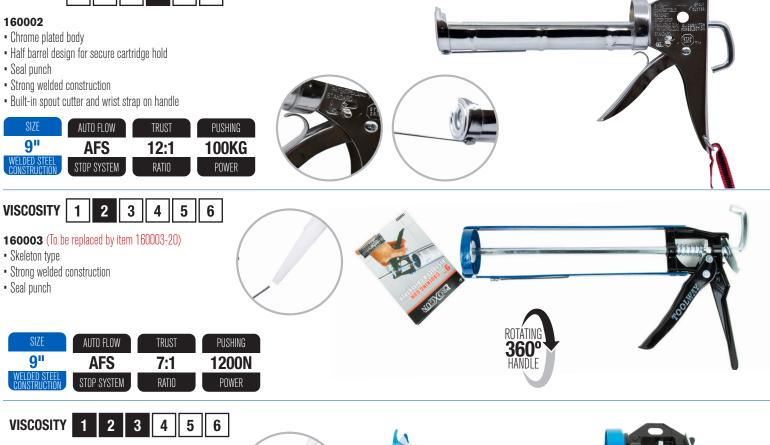

#### **160004** (To be replaced by item 160004-20)

- Aluminum handle & trigger
- Seal punch
- Comfort grip thumb release
- Strong welded construction

| SIZE       | AUTO FLOW   | ENHANCED | TRUST | PUSHING |
|------------|-------------|----------|-------|---------|
| <b>9"</b>  | AFS         | SST      | 12:1  | 2000N   |
| OPEN FRAME | STOP SYSTEM |          | RATIO | POWER   |

## VISCOSITY 1 2 3 4 5 6 160006 (To be replaced by item 160006-20) • Ergonomic handle

- Rotating barrel
- Rotating ban
  Ladder hook
- Built-in spout cutter and seal punch on handle.

| SIZE       | AUTO FLOW   | ENHANCED | TRUST | PUSHING |
|------------|-------------|----------|-------|---------|
| <b>9</b> " | AFS         | SST      | 12:1  | 4000N   |
| OPEN FRAME | STOP SYSTEM |          | RATIO | POWER   |