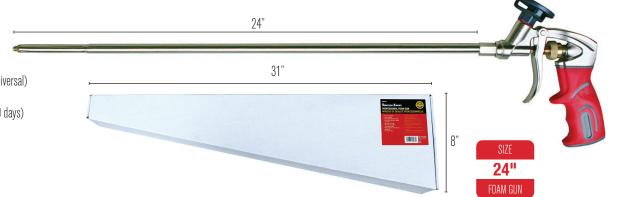

# TCOLTECH XPERT FOAM GUNS

### 160034-20 (Replaced item 160034)

- Plastic handgrip
- Ergonomic Nickel-plated steel trigger
- Nickel-plated steel barrel
- Nickel-plated Aluminium body
- Aluminium adapter (universal)
- Non-return stainless steel ball
- no sticking of adapter (as long as 20 days)
- non-curing foam inside the gun
- REACH free
- 0% foam residue

#### **160035-20** (Replaced item 160035)

- One hand operation
- Plastic handgrip
- Nickel-plated Aluminium body
- Teflon coated Aluminium adapter (universal)
- Non-return PTFE ball
- No sticking of adapter (as long as 30 days)
- Non-curing foam inside the gun
- REACH free
- 0% foam residue
- Thick phase barrel: nickel-plated brass
- Slim phase barrel: stainless steel
- Slim barrel, to reach narrow hole or gap with invisible nozzle

#### **160036-20** (Replaced item 160036)

- One hand operation
- Plastic handgrip
- Ergonomic Teflon coated steel trigger
- Teflon coated Aluminium body
- Teflon coated Aluminium adapter (universal)
- Teflon coated brass needle & nozzle
- Teflon coated brass barrel (half shrink)
- Teflon coated backseal and adjusting knob
- Non-return PTFE ball
- No sticking of adapter (as long as 30 days)
- Non-curing foam inside the gun
- REACH free
- 0% foam residue

#### 160037

- One hand operation
- Plastic handgrip
- Nickel-plated Aluminium body

Tooltech XPERT

- Teflon coated Aluminium adapter (universal)
- Non-return PTFE ball
- No sticking of adapter (as long as 30 days)
- Non-curing foam inside the gun
- REACH free
- 0% foam residue

<u>9"</u>

FOAM GUN