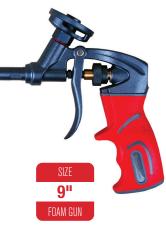

#### **160035-20** (Replaced item 160035)

- One hand operation
- Plastic handgrip
- Nickel-plated Aluminium body
- Teflon coated Aluminium adapter (universal)
- Non-return PTFE ball
- No sticking of adapter (as long as 30 days)
- Non-curing foam inside the gun
- REACH free
- 0% foam residue
- Thick phase barrel: nickel-plated brass
- Slim phase barrel: stainless steel
- Slim barrel, to reach narrow hole or gap with invisible nozzle

<u>9"</u>

FOAM GUN