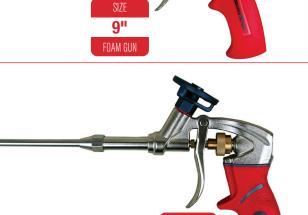

#### 160037

- One hand operation
- Plastic handgrip
- Nickel-plated Aluminium body

Tooltech XPERT

- Teflon coated Aluminium adapter (universal)
- Non-return PTFE ball
- No sticking of adapter (as long as 30 days)
- Non-curing foam inside the gun
- REACH free
- 0% foam residue

<u>9"</u>

FOAM GUN