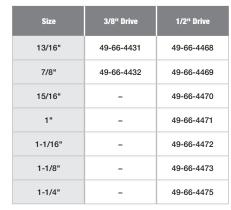

### SHOCKWAVE™ IMPACT DUTY SOCKETS

| Size   | 3/8" Drive | 1/2" Drive |
|--------|------------|------------|
| 5/16"  | 49-66-4422 | -          |
| 3/8"   | 49-66-4424 | 49-66-4461 |
| 7/16"  | 49-66-4425 | 49-66-4462 |
| 1/2"   | 49-66-4426 | 49-66-4463 |
| 9/16"  | 49-66-4427 | 49-66-4464 |
| 5/8"   | 49-66-4428 | 49-66-4465 |
| 11/16" | 49-66-4429 | 49-66-4466 |
| 3/4"   | 49-66-4430 | 49-66-4467 |