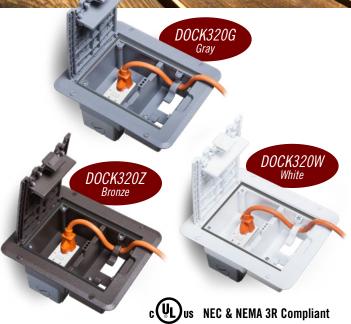

| CATALOG #                    | DESCRIPTION                                                      | DIMS.                 | COLOR  | PKG. TYPE | STD. PKG. | BARCODE      |
|------------------------------|------------------------------------------------------------------|-----------------------|--------|-----------|-----------|--------------|
| Weatherproof Deck Outlet Kit |                                                                  |                       |        |           |           |              |
| DOCK320G                     | 1-Gang Deck Cover, 1-Gang metallic outlet box & Hubbell Pro GFCI | 7.125" x 3.25" x 8.5" | Gray   | Box       | 4         | 050169995426 |
| DOCK320W                     | 1-Gang Deck Cover, 1-Gang metallic outlet box & Hubbell Pro GFCI | 7.125" x 3.25" x 8.5" | White  | Box       | 4         | 050169995433 |
| DOCK320Z                     | 1-Gang Deck Cover, 1-Gang metallic outlet box & Hubbell Pro GFCI | 7.125" x 3.25" x 8.5" | Bronze | Box       | 4         | 050169995440 |