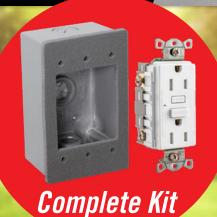

## **Kit Features**

- One weather/tamper resistant 15A GFCI receptacle
- One weatherproof cover constructed of heavy-duty UV-resistant polycarbonate
- One metal electrical box with ½" threaded outlets and gasket
- Low profile design with beveled edge and slip-resistant texture meets ADA standards
- Rain chamber and "drip loop" design provide two levels of in-use protection
- Pre-attached gasket keeps water from entering around self-closing lid
- Cord hooks hold two power cords (up to 16 gauge) in place
- For use on wood or composite raised decks and porches