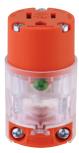

Eaton's lighted plugs and connectors offer added piece of mind by illuminating an LED when power is flowing through the device. Our plugs and connectors are compact yet rugged for virtually any replacement application or do-it-yourself extension cord creation.

# Lighted plugs and connectors

## **Design features**

- · LED turns ON when devices are wired properly and fully powered
- Solid brass plug blades are firmly embedded in body
- Cord grips are embedded into device body adding security for clamping force and cord retention
- · Tri-combo terminal and mounting screws accept Slotted, Phillips, and Robertson-head tools for installation flexibility
- · Part numbers and NEMA configurations are clearly visible on device face for easy identification