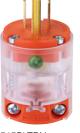

515PLTY

515CLTY

515PLTRN

515CLTRN

## Lighted plugs and connectors c(VL)us

| Catalog no. | Description                                  | Amps | Volts | Color suffix |
|-------------|----------------------------------------------|------|-------|--------------|
| □ 515PLT    | Lighted plug, NEMA 5-15P, straight body      | 15   | 125   | RN, Y        |
| □ 515CLT    | Lighted connector, NEMA 5-15R, straight body | 15   | 125   | RN, Y        |