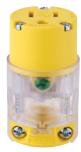

515PLTY

515CLTY

515PLTRN

515CLTRN

## Lighted plugs and connectors c(VL)us

| Catalog no. | Description                                  | Amps | Volts | Color suffix |
|-------------|----------------------------------------------|------|-------|--------------|
| □ 515PLT    | Lighted plug, NEMA 5-15P, straight body      | 15   | 125   | RN, Y        |
| □ 515CLT    | Lighted connector, NEMA 5-15R, straight body | 15   | 125   | RN, Y        |