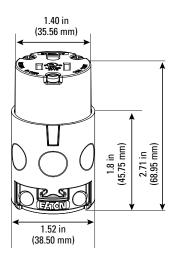

n
- · Tri-combo terminal and mounting screws accept Slotted, Phillips, and Robertson-head tools for installation flexibility
- · Part numbers and NEMA configurations are clearly visible on device face for easy identification

## Lighted plugs and connectors c(VL)us

| Catalog no. | Description                                  | Amps | Volts | Color suffix |
|-------------|----------------------------------------------|------|-------|--------------|
| □ 515PLT    | Lighted plug, NEMA 5-15P, straight body      | 15   | 125   | RN, Y        |
| □ 515CLT    | Lighted connector, NEMA 5-15R, straight body | 15   | 125   | RN, Y        |

## **Color Ordering Information**

For ordering devices, include Cat. no. followed by the color suffix: RN (Orange), Y (Yellow)



## **Product dimensions**





### Compliances, specifications and availability are subject to change without notice.

Electrical Sector 203 Cooper Circle Peachtree City, GA 30269 United States Eaton.com Eaton.com/wiringdevices

Electrical Sector Canada Operations 5925 McLaughlin Road Mississauga, Ontario, L5R 1B8 Canada EatonCanada.ca

Eaton.com/wiringdevices

Electrical Sector Mexico Operations Carr. Tlalnepantla -Cuautitlán Km 17.8 s/n Col. Villa Jardín esg. Cuautitlán, Mexico CP 54800 México Eaton.com/wiringdevices

1000 Eaton Boulevard Cleveland, OH 44122 United States Eaton.com

© 2020 Eaton All Rights Reserved Printed in USA Publication No. SA620022EN November 2020

Faton is a registered trademark.

All other trademarks are property of their respective owners