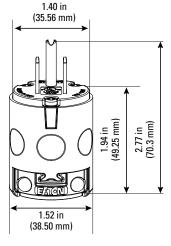

ion
- · Tri-combo terminal and mounting screws accept Slotted, Phillips, and Robertson-head tools for installation flexibility
- · Part numbers and NEMA configurations are clearly visible on device face for easy identification

## Lighted plugs and connectors c(VL)us

| Catalog no. | Description                                  | Amps | Volts | Color suffix |
|-------------|----------------------------------------------|------|-------|--------------|
| □ 515PLT    | Lighted plug, NEMA 5-15P, straight body      | 15   | 125   | RN, Y        |
| □ 515CLT    | Lighted connector, NEMA 5-15R, straight body | 15   | 125   | RN, Y        |

## **Color Ordering Information**

For ordering devices, include Cat. no. followed by the color suffix: RN (Orange), Y (Yellow)



## **Product dimensions**





### Compliances, specifications and availability are subject to change without notice.

Electrical Sector 203 Cooper Circle Peachtree City, GA 30269 United States Eaton.com Eaton.com/wiringdevices

Electrical Sector Canada Operations 5925 McLaughlin Road Mississauga, Ontario, L5R 1B8 Canada EatonCanada.ca

Eaton.com/wiringdevices

Electrical Sector Mexico Operations Carr. Tlalnepantla -Cuautitlán Km 17.8 s/n Col. Villa Jardín esg. Cuautitlán, Mexico CP 54800 México Eaton.com/wiringdevices

1000 Eaton Boulevard Cleveland, OH 44122 United States Eaton.com

© 2020 Eaton All Rights Reserved Printed in USA Publication No. SA620022EN November 2020

Faton is a registered trademark.

All other trademarks are property of their respective owners