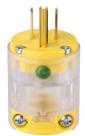

515PLTY

515CLTY

515PLTRN

515CLTRN

## Lighted plugs and connectors c(VL)us

| Catalog no. | Description                                  | Amps | Volts | Color suffix |
|-------------|----------------------------------------------|------|-------|--------------|
| □ 515PLT    | Lighted plug, NEMA 5-15P, straight body      | 15   | 125   | RN, Y        |
| □ 515CLT    | Lighted connector, NEMA 5-15R, straight body | 15   | 125   | RN, Y        |