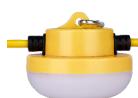

LED-9003-10PK

no cage LED-9003-5PK

| PART #                | UPC          | REPLACES                   | WATTAGE     | LUMENS              | DAISY-CHAIN (UP TO) | ССТ   |
|-----------------------|--------------|----------------------------|-------------|---------------------|---------------------|-------|
| LED-9003-50K-5PK      | 844006038342 | 300W Incandescent (5x60W)  | 40W (5x8W)  | 5,000 (Per String)  | 10 Strings (500FT)  | 5000K |
| LED-9003-50K-10PK-163 | 844006061838 | 600W Incandescent (10x60W) | 80W (10x8W) | 10,000 (Per String) | 7 Strings (700FT)   | 5000K |

<sup>\* 10</sup>PK available April

**Light Efficient Design** 

<sup>10</sup>PK does not have a cage