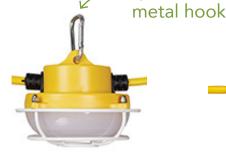

## fast, easy LED lighting

quick install -

- Lights come permanently connected.
- Offers a flexible solution for temporary lighting.
- Operates on standard 120 volt power.
- Total string lengths:
  - -5 pack = 50'
  - -10 pack = 100'
- No bulbs or ballasts to replace.
- LED-9003-50K-10PK-163 cord is 3 wire, 16 gauge

LED-9003-10PK

no cage LED-9003-5PK

| PART #                | UPC          | REPLACES                   | WATTAGE     | LUMENS              | DAISY-CHAIN (UP TO) | ССТ   |
|-----------------------|--------------|----------------------------|-------------|---------------------|---------------------|-------|
| LED-9003-50K-5PK      | 844006038342 | 300W Incandescent (5x60W)  | 40W (5x8W)  | 5,000 (Per String)  | 10 Strings (500FT)  | 5000K |
| LED-9003-50K-10PK-163 | 844006061838 | 600W Incandescent (10x60W) | 80W (10x8W) | 10,000 (Per String) | 7 Strings (700FT)   | 5000K |

<sup>\* 10</sup>PK available April

**Light Efficient Design** 

<sup>10</sup>PK does not have a cage