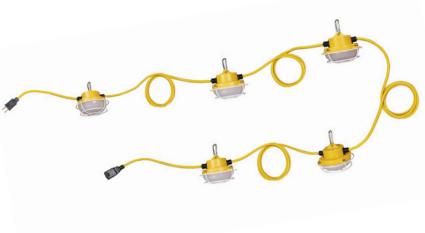

## fast, easy LED lighting

quick install -

- Lights come permanently connected.
- Offers a flexible solution for temporary lighting.
- Operates on standard 120 volt power.
- Total string lengths:
  - -5 pack = 50'
  - -10 pack = 100'
- No bulbs or ballasts to replace.
- LED-9003-50K-10PK-163 cord is 3 wire, 16 gauge

LED-9003-10PK

no cage LED-9003-5PK

| PART #                | UPC          | REPLACES                   | WATTAGE     | LUMENS              | DAISY-CHAIN (UP TO) | ССТ   |
|-----------------------|--------------|----------------------------|-------------|---------------------|---------------------|-------|
| LED-9003-50K-5PK      | 844006038342 | 300W Incandescent (5x60W)  | 40W (5x8W)  | 5,000 (Per String)  | 10 Strings (500FT)  | 5000K |
| LED-9003-50K-10PK-163 | 844006061838 | 600W Incandescent (10x60W) | 80W (10x8W) | 10,000 (Per String) | 7 Strings (700FT)   | 5000K |

<sup>\* 10</sup>PK available April

**Light Efficient Design** 

<sup>10</sup>PK does not have a cage