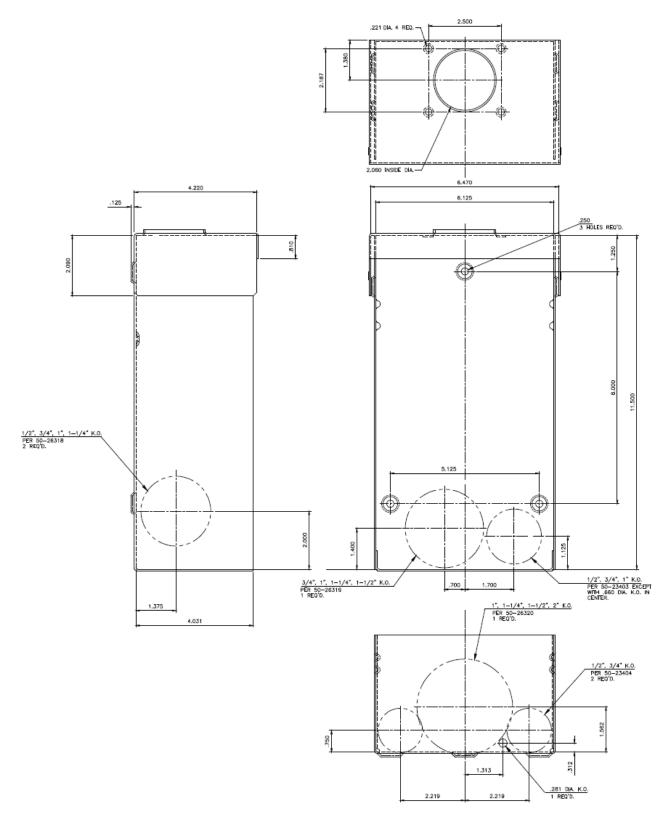

| Description    | Catalogue Number      |
|----------------|-----------------------|
|                | RCCPL104A             |
| Voltage (V)    | 120/240V              |
| UPC            | 786689212605          |
| Amperes (A)    | 125A MAX              |
| Poles          | 1PH 3Wire             |
| Circuits       | 4/8                   |
| Frequency (Hz) | 60                    |
| Certification  | CSA, UL               |
| Enclosure      | Type 3R (outdoor)     |
| Size (Inches)  | 11.50" x 6.50" x 4.0" |
|                |                       |