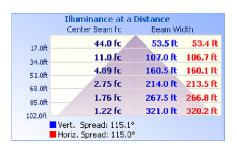

0K | 120-347V





HB7B series High Bay Ideal for warehouses, factories, and workshops



Accessories (Ordered Separately): Wire Guard, Motion Sensor, Motion Sensor Remote, Yoke Mount, Aluminum or Polycarbonate Reflector, Polycarbonate Bottom Cover, Frosted Lens









HB7B-AL-REF-LG

HB7B-PC-REF-LG

HB7B-YK-LG HB7B-SENSOR

ENSOR HB7B-REI



# **TECHNICAL DATA**





#### LIGHT SPECIFICATIONS

| Lumens     | 36,752 lm |
|------------|-----------|
| Efficacy   | 150 lm/W  |
| CCT        | 5000K     |
| CRI        | 80        |
| Beam Angle | 120°      |
| Dimmable   | 0-10V     |
| Warranty   | 5-year    |
|            |           |

#### APPROVALS AND LISTINGS

| cUL         | E482965      |
|-------------|--------------|
| DLC Premium | PLKRD0YWUWZM |

## **ILLUMINANCE AT A DISTANCE**



#### **ISOCANDELA PLOT**



#### **ELECTRICAL**

| Wattage        | 240W        |
|----------------|-------------|
| Voltage        | 120-347V    |
| Power Factor   | 0.9         |
| THD            | 15%         |
| Operating Temp | -40 to 55°C |

## CONSTRUCTION

| Housing           | Aluminum alloy     |
|-------------------|--------------------|
| Cover             | Clear glass        |
| Finish            | Black              |
| IP Rating         | IP65               |
| Net Weight        | 5 kg               |
| Carton Qty        | 1                  |
| Carton Weight     | 6.1 kg             |
| Carton Dimensions | 442 x 442 x 206 mm |

## ACCESSORIES (Ordered Separately)

| Motion Sensor           | HB7B-SENSOR        |
|-------------------------|--------------------|
| Motion S