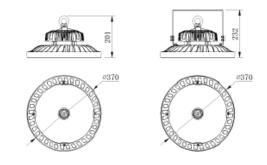

#### **DIMENSIONS**

Western Canada Warehouse: 121-1647 Broadway Street, Port Coquitlam, BC V3C 6P8 | ordersbc@csc-led.com