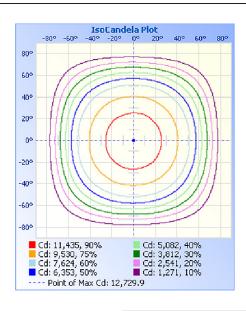

es High Bay Ideal for warehouses, factories, and workshops



Accessories (Ordered Separately): Wire Guard, Motion Sensor, Motion Sensor Remote, Yoke Mount, Aluminum or Polycarbonate Reflector, Polycarbonate Bottom Cover, Frosted Lens









HB7B-AL-REF-LG

HB7B-PC-REF-LG

HB7B-YK-LG HB7B-SENSOR

ENSOR HB7B-REI



# **TECHNICAL DATA**





#### LIGHT SPECIFICATIONS

| Lumens     | 36,752 lm |
|------------|-----------|
| Efficacy   | 150 lm/W  |
| CCT        | 5000K     |
| CRI        | 80        |
| Beam Angle | 120°      |
| Dimmable   | 0-10V     |
| Warranty   | 5-year    |
|            |           |

#### APPROVALS AND LISTINGS

| cUL         | E482965      |
|-------------|--------------|
| DLC Premium | PLKRD0YWUWZM |

## **ILLUMINANCE AT A DISTANCE**



#### **ISOCANDELA PLOT**



#### **ELECTRICAL**

| Wattage        | 240W        |
|----------------|-------------|
| Voltage        | 120-347V    |
| Power Factor   | 0.9         |
| THD            | 15%         |
| Operating Temp | -40 to 55°C |

## CONSTRUCTION

| Housing           | Aluminum alloy     |
|-------------------|--------------------|
| Cover             | Clear glass        |
| Finish            | Black              |
| IP Rating         | IP65               |
| Net Weight        | 5 kg               |
| Carton Qty        | 1                  |
| Carton Weight     | 6.1 kg             |
| Carton Dimensions | 442 x 442 x 206 mm |

## ACCESSORIES (Ordered Separately)

| Motion Sensor           | HB7B-SENSOR        |
|-------------------------|--------------------|
| Motion Sensor Remote    | HB7B-REMOT