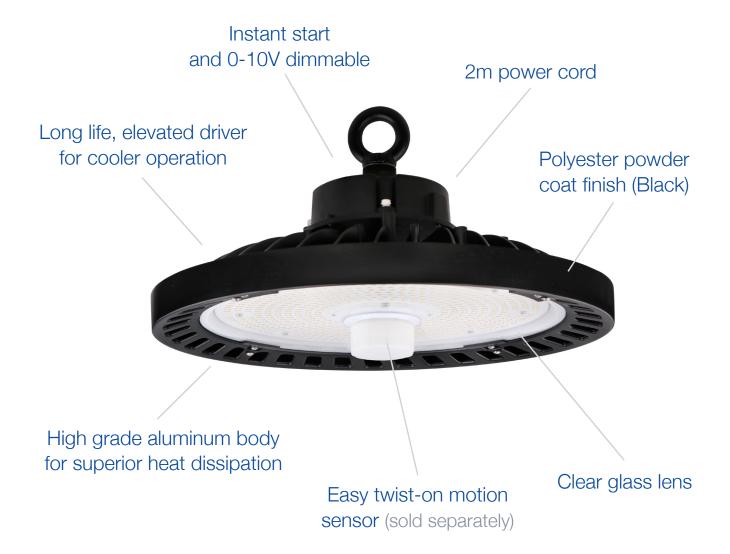

# High Bay

240W | 5000K | 120-347V

HB7B series High Bay Ideal for warehouses, factories, and workshops

Accessories (Ordered Separately): Wire Guard, Motion Sensor, Motion Sensor Remote, Yoke Mount, Aluminum or Polycarbonate Reflector, Polycarbonate Bottom Cover, Frosted Lens

# **TECHNICAL DATA**