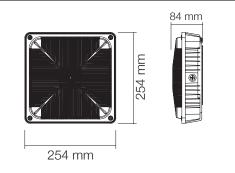

| 1.24 fc | 121.2 ft   | 236.5 ft |
| 51.08          | 0.55 fc | 181.7 ft   | 354.8 ft |
| 68.0R          | 0.31 fc | 242.3 ft   | 473.1 ft |
| 85.0R          | 0.20 fc | 302.9 ft   | 591.3 f  |
| 102.0R         | 0.14 fc | 363.5 ft   | 709.6 ft |

#### **ISOCANDELA PLOT**



# ELECTRICAL

| Wattage        | 75W          |
|----------------|--------------|
| Voltage        | 100-277V     |
| Power factor   | 0.90         |
| THD            | 15%          |
| Operating temp | -40 to 40° C |

# CONSTRUCTION

| Housing    | Alluminum alloy |
|------------|-----------------|
| Finish     | Powder-coat     |
| Colour     | White           |
| IP rating  | IP65            |
| Weight     | 5.46 lbs        |
| Carton qty | 4               |
|            |                 |

# DIMENSIONS



# MOUNTING OPTIONS



#### ACCESSORIES (ordered separately)

MC601V

Microwave Motion Sensor

Western Canada Warehouse: 121-1647 Broadway Street, Port Coquitlam, BC V3C 6P8 | ordersbc@csc-led.com



8-540 Jamieson Parkway, Cambridge, ON N3C 0G5 P: 519.880.9833 888.900.9885 E: info@csc-led.com orders@csc-led.com