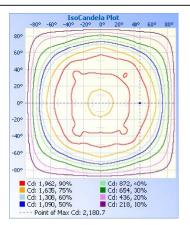

# ILLUMINANCE AT A DISTANCE

| Center Beam fc |         | Beam Width |          |
|----------------|---------|------------|----------|
| 17.0R          | 4.95 fc | 60.6 ft    | 118.3 ft |
| 34.0R          | 1.24 fc | 121.2 ft   | 236.5 ft |
| 51.08          | 0.55 fc | 181.7 ft   | 354.8 ft |
| 68.0R          | 0.31 fc | 242.3 ft   | 473.1 ft |
| 85.0R          | 0.20 fc | 302.9 ft   | 591.3 f  |
| 102.0R         | 0.14 fc | 363.5 ft   | 709.6 ft |

#### **ISOCANDELA PLOT**