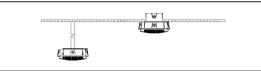

21.2 ft   | 236.5 ft |
| 51.08          | 0.55 fc | 181.7 ft   | 354.8 ft |
| 68.0R          | 0.31 fc | 242.3 ft   | 473.1 ft |
| 85.0R          | 0.20 fc | 302.9 ft   | 591.3 f  |
| 102.0R         | 0.14 fc | 363.5 ft   | 709.6 ft |

#### **ISOCANDELA PLOT**



# ELECTRICAL

| Wattage        | 75W          |
|----------------|--------------|
| Voltage        | 100-277V     |
| Power factor   | 0.90         |
| THD            | 15%          |
| Operating temp | -40 to 40° C |

# CONSTRUCTION

| Housing    | Alluminum alloy |
|------------|-----------------|
| Finish     | Powder-coat     |
| Colour     | White           |
| IP rating  | IP65            |
| Weight     | 5.46 lbs        |
| Carton qty | 4               |
|            |                 |

# DIMENSIONS



# MOUNTING OPTIONS



#### ACCESSORIES (ordered separately)

MC601V

Microwave Motion Sensor

Western Canada Warehouse: 121-1647 Broadway Street, Port Coquitlam, BC V3C 6P8 | ordersbc@csc-led.com



8-540 Jamieson Parkway, Cambridge, ON N3C 0G5 P: 519.880.9833 888.900.9885 E: info@csc-led.com orders@csc-led.com