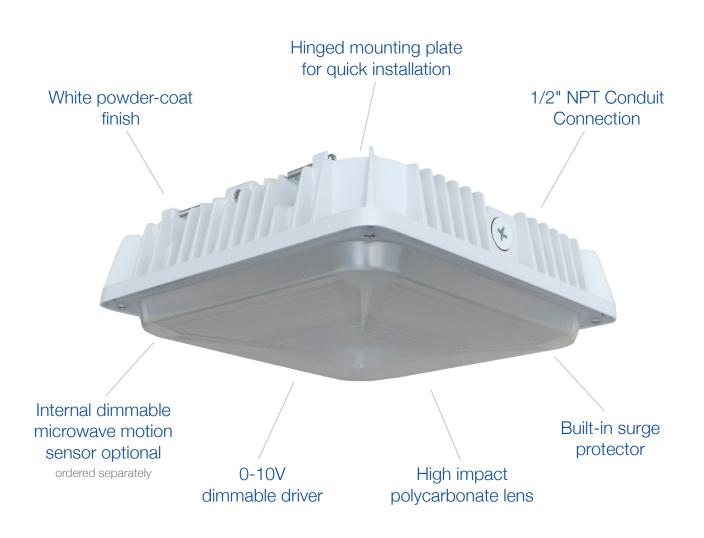

# 75W Canopy Light

Ideal for parking structures, canopy, pool areas and more. Suitable for damp/wet locations or wherever a high impact-resistant fixture is required

Motion Sensor (MC601V) ordered separately. 347V available: CP40W-40K-WH-347V

# CONSTRUCTION

| Housing    | Alluminum alloy |
|------------|-----------------|
| Finish     | Powder-coat     |
| Colour     | White           |
| IP rating  | IP65            |
| Weight     | 5.46 lbs        |
| Carton qty | 4               |
|            |                 |