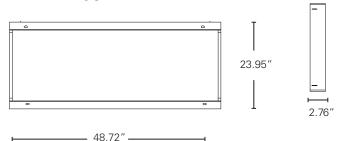

#### PRODUCT INFORMATION

**Description:** Surface Mount Kid for 1x4 Flat Panels

Material: Aluminum

**Dimensions:** 48.72" x 23.95" with profile 2.76"

Weight: 2.2 lbs

2x2 - 11530