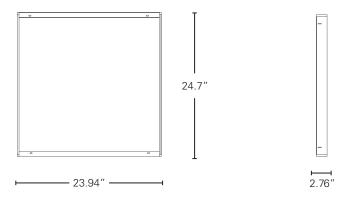

#### PRODUCT INFORMATION

**Description:** Surface Mount Kid for 1x4 Flat Panels

Material: Aluminum

Dimensions: 23.94"x 24.7" with profile 2.76"

Weight: 1.4 lbs

| Project     |  |
|-------------|--|
| Date        |  |
| Prepared By |  |
| Model #     |  |