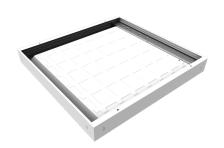

#### PRODUCT INFORMATION

**Description:** Surface Mount Kid for 1x4 Flat Panels

Material: Aluminum

Dimensions: 23.94"x 24.7" with profile 2.76"

Weight: 1.4 lbs

| Project     |  |
|-------------|--|
| Date        |  |
| Prepared By |  |
| Model #     |  |