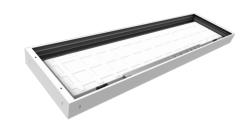

#### PRODUCT INFORMATION

**Description:** Surface Mount Kid for 1x4 Flat Panels

Material: Aluminum

**Dimensions:** 48.72" x 23.95" with profile 2.76"

Weight: 2.2 lbs

2x2 - 11530