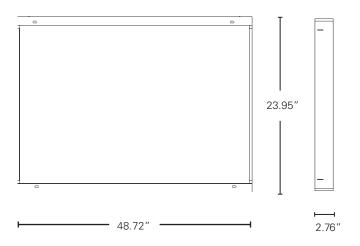

#### PRODUCT INFORMATION

**Description:** Surface Mount Kid for 1x4 Flat Panels

Material: Aluminum

**Dimensions:** 48.72" x 23.95" with profile 2.76"

Weight: 2.2 lbs

2x2 - 11530