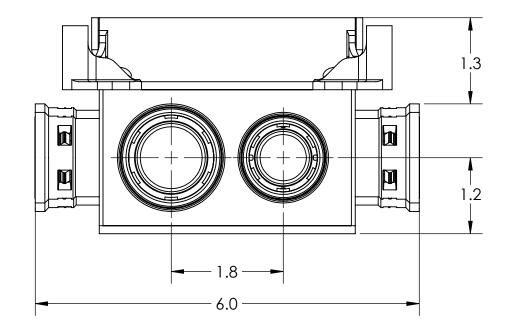

## PLASTIC/RUBBER SIZES

| SIZES SHOWN ARE FOR REFERENCE<br>3D MODEL IS TO BE USED FOR<br>MANUFACTURING / VERIFICATION                                                                                                                                                                                             |         |                                                                                                                        |             |                                                                                                  |                         |
|-----------------------------------------------------------------------------------------------------------------------------------------------------------------------------------------------------------------------------------------------------------------------------------------|---------|------------------------------------------------------------------------------------------------------------------------|-------------|--------------------------------------------------------------------------------------------------|-------------------------|
|                                                                                                                                                                                                                                                                                         |         | ALL CHANGES MUST BE APPROVED AND RECORDED BY ENGINEERING                                                               |             |                                                                                                  |                         |
| UNIT: INCHES UNLESS<br>DUAL DIMENSION: INCH [METRIC]                                                                                                                                                                                                                                    |         | IPEX Technologies Inc.                                                                                                 |             |                                                                                                  |                         |
| THIS DRAWING AND ALL TECHNICAL INFORMATION APPEARING<br>HEREON ARE PROPERTY OF IPEX TECHNOLOGIES INC. AND MUST<br>BE KEPT IN CONFIDENCE BY THE RECIPICAT. THE SAME MAY NOT<br>BE USED OR REPRODUCED EITHER IN WHOLE OR IN PART<br>WITHOUT THE EXPRESS CONSENT OF IPEX TECHNOLOGIES INC. |         | TITLE<br>SVDBH-15/20 PVC SLAB BOX GREY KWIKON                                                                          |             |                                                                                                  |                         |
|                                                                                                                                                                                                                                                                                         |         | PAPER SIZE<br>ANSI B                                                                                                   | NAME        | DATE                                                                                             | SCALE: NA               |
| PART APPEARANCE:                                                                                                                                                                                                                                                                        | COLOR:  | DRAWN                                                                                                                  |             | 26/08/2020                                                                                       | MAT'L:                  |
| INSIDE:<br>OUTSIDE:<br>OTHER:                                                                                                                                                                                                                                                           |         | APP'D                                                                                                                  |             |                                                                                                  |                         |
|                                                                                                                                                                                                                                                                                         |         | DIMENSIONS ARE IN INCHES TOLERANCES<br>(UNLESS OTHERWISE SPECIFIED)<br>FRACTIONAL ±1/32<br>X.X ± 0.015<br>X.XX ± 0.010 |             | CRITICAL DIMENSIONS<br>ARE SHOWN AS ***xxx**<br>REFERENCE DIMENSIONS<br>ARE SHOWN WITH REF. NOTE | PRODUCT CODE:<br>089049 |
|                                                                                                                                                                                                                                                                                         |         | X.XXX ± 0.005<br>ANGULAR ± 1.0                                                                                         | PROJECT No. |                                                                                                  |                         |
| FILENAME:                                                                                                                                                                                                                                                                               | FOLDER: |                                                                                                                        |             |                                                                                                  |                         |