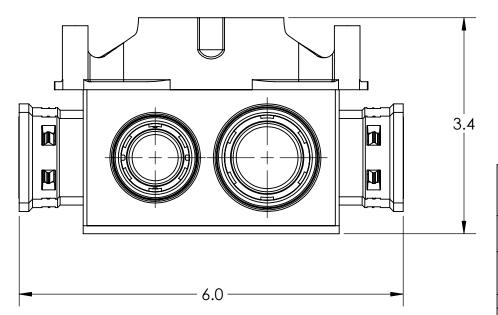

## PLASTIC/RUBBER SIZES

| SIZES SHOWN ARE FOR REFERENCE<br>3D MODEL IS TO BE USED FOR<br>MANUFACTURING / VERIFICATION                                                                                                                                                                                             |         |                                                                                                                        |             |                                                                                                  |                         |
|-----------------------------------------------------------------------------------------------------------------------------------------------------------------------------------------------------------------------------------------------------------------------------------------|---------|------------------------------------------------------------------------------------------------------------------------|-------------|--------------------------------------------------------------------------------------------------|-------------------------|
|                                                                                                                                                                                                                                                                                         |         | ALL CHANGES MUST BE APPROVED AND RECORDED BY ENGINEERING                                                               |             |                                                                                                  |                         |
| UNIT: INCHES UNLESS<br>DUAL DIMENSION: INCH [METRIC]                                                                                                                                                                                                                                    |         | IPEX Technologies Inc.                                                                                                 |             |                                                                                                  |                         |
| THIS DRAWING AND ALL TECHNICAL INFORMATION APPEARING<br>HEREON ARE PROPERTY OF IPEX TECHNOLOGIES INC. AND MUST<br>BE KEPT IN CONFIDENCE BY THE RECIPICAT. THE SAME MAY NOT<br>BE USED OR REPRODUCED EITHER IN WHOLE OR IN PART<br>WITHOUT THE EXPRESS CONSENT OF IPEX TECHNOLOGIES INC. |         | TITLE<br>SVDBH-15/20 PVC SLAB BOX GREY KWIKON                                                                          |             |                                                                                                  |                         |
|                                                                                                                                                                                                                                                                                         |         | PAPER SIZE<br>ANSI B                                                                                                   | NAME        | DATE                                                                                             | SCALE: NA               |
| PART APPEARANCE:                                                                                                                                                                                                                                                                        | COLOR:  | DRAWN                                                                                                                  |             | 26/08/2020                                                                                       | MAT'L:                  |
| INSIDE:<br>OUTSIDE:<br>OTHER:                                                                                                                                                                                                                                                           |         | APP'D                                                                                                                  |             |                                                                                                  |                         |
|                                                                                                                                                                                                                                                                                         |         | DIMENSIONS ARE IN INCHES TOLERANCES<br>(UNLESS OTHERWISE SPECIFIED)<br>FRACTIONAL ±1/32<br>X.X ± 0.015<br>X.XX ± 0.010 |             | CRITICAL DIMENSIONS<br>ARE SHOWN AS ***xxx**<br>REFERENCE DIMENSIONS<br>ARE SHOWN WITH REF. NOTE | PRODUCT CODE:<br>089049 |
|                                                                                                                                                                                                                                                                                         |         | X.XXX ± 0.005<br>ANGULAR ± 1.0                                                                                         | PROJECT No. |                                                                                                  |                         |
| FILENAME:                                                                                                                                                                                                                                                                               | FOLDER: |                                                                                                                        |             |                                                                                                  |                         |