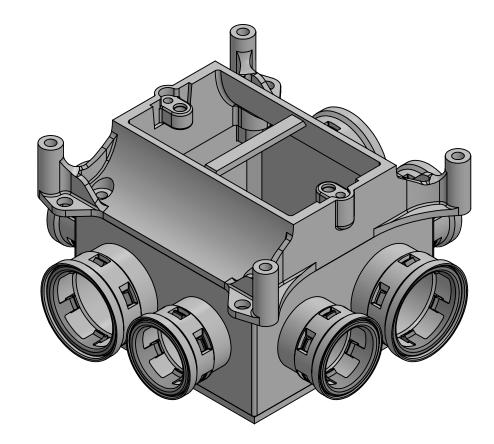

## PLASTIC/RUBBER SIZES

| SIZES SHOWN ARE FOR REFERENCE<br>3D MODEL IS TO BE USED FOR<br>MANUFACTURING / VERIFICATION                                                                                                                                                                                             |         |                                                                                                                        |             |                                                                                                  |                         |
|-----------------------------------------------------------------------------------------------------------------------------------------------------------------------------------------------------------------------------------------------------------------------------------------|---------|------------------------------------------------------------------------------------------------------------------------|-------------|--------------------------------------------------------------------------------------------------|-------------------------|
|                                                                                                                                                                                                                                                                                         |         | ALL CHANGES MUST BE APPROVED AND RECORDED BY ENGINEERING                                                               |             |                                                                                                  |                         |
| UNIT: INCHES UNLESS<br>DUAL DIMENSION: INCH [METRIC]                                                                                                                                                                                                                                    |         | IPEX Technologies Inc.                                                                                                 |             |                                                                                                  |                         |
| THIS DRAWING AND ALL TECHNICAL INFORMATION APPEARING<br>HEREON ARE PROPERTY OF IPEX TECHNOLOGIES INC. AND MUST<br>BE KEPT IN CONFIDENCE BY THE RECIPICAT. THE SAME MAY NOT<br>BE USED OR REPRODUCED EITHER IN WHOLE OR IN PART<br>WITHOUT THE EXPRESS CONSENT OF IPEX TECHNOLOGIES INC. |         | TITLE<br>SVDBH-15/20 PVC SLAB BOX GREY KWIKON                                                                          |             |                                                                                                  |                         |
|                                                                                                                                                                                                                                                                                         |         | PAPER SIZE<br>ANSI B                                                                                                   | NAME        | DATE                                                                                             | SCALE: NA               |
| PART APPEARANCE:                                                                                                                                                                                                                                                                        | COLOR:  | DRAWN                                                                                                                  |             | 26/08/2020                                                                                       | MAT'L:                  |
| INSIDE:<br>OUTSIDE:<br>OTHER:                                                                                                                                                                                                                                                           |         | APP'D                                                                                                                  |             |                                                                                                  |                         |
|                                                                                                                                                                                                                                                                                         |         | DIMENSIONS ARE IN INCHES TOLERANCES<br>(UNLESS OTHERWISE SPECIFIED)<br>FRACTIONAL ±1/32<br>X.X ± 0.015<br>X.XX ± 0.010 |             | CRITICAL DIMENSIONS<br>ARE SHOWN AS ***xxx**<br>REFERENCE DIMENSIONS<br>ARE SHOWN WITH REF. NOTE | PRODUCT CODE:<br>089049 |
|                                                                                                                                                                                                                                                                                         |         | X.XXX ± 0.005<br>ANGULAR ± 1.0                                                                                         | PROJECT No. |                                                                                                  |                         |
| FILENAME:                                                                                                                                                                                                                                                                               | FOLDER: |                                                                                                                        |             |                                                                                                  |                         |