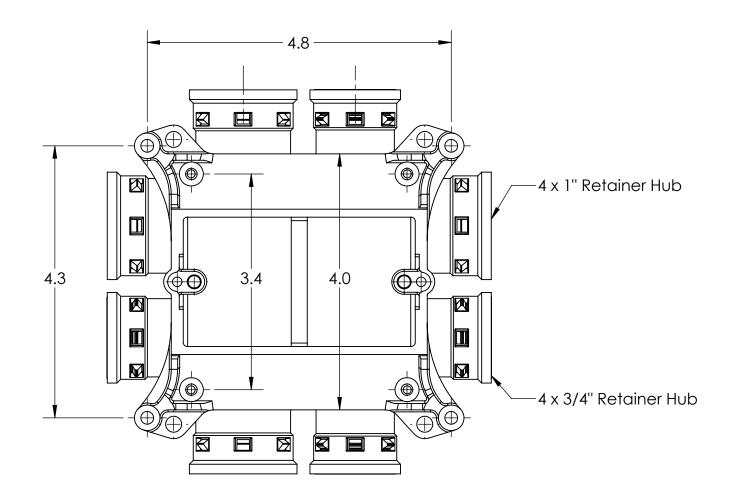

## PLASTIC/RUBBER SIZES

| SIZES SHOWN ARE FOR REFERENCE<br>3D MODEL IS TO BE USED FOR<br>MANUFACTURING / VERIFICATION                                                                                                                                                                                             |         |                                                                                                                        |             |                                                                                                  |                         |
|-----------------------------------------------------------------------------------------------------------------------------------------------------------------------------------------------------------------------------------------------------------------------------------------|---------|------------------------------------------------------------------------------------------------------------------------|-------------|--------------------------------------------------------------------------------------------------|-------------------------|
|                                                                                                                                                                                                                                                                                         |         | ALL CHANGES MUST BE APPROVED AND RECORDED BY ENGINEERING                                                               |             |                                                                                                  |                         |
| UNIT: INCHES UNLESS<br>DUAL DIMENSION: INCH [METRIC]                                                                                                                                                                                                                                    |         | IPEX Technologies Inc.                                                                                                 |             |                                                                                                  |                         |
| THIS DRAWING AND ALL TECHNICAL INFORMATION APPEARING<br>HEREON ARE PROPERTY OF IPEX TECHNOLOGIES INC. AND MUST<br>BE KEPT IN CONFIDENCE BY THE RECIPICAT. THE SAME MAY NOT<br>BE USED OR REPRODUCED EITHER IN WHOLE OR IN PART<br>WITHOUT THE EXPRESS CONSENT OF IPEX TECHNOLOGIES INC. |         | TITLE<br>SVDBH-15/20 PVC SLAB BOX GREY KWIKON                                                                          |             |                                                                                                  |                         |
|                                                                                                                                                                                                                                                                                         |         | PAPER SIZE<br>ANSI B                                                                                                   | NAME        | DATE                                                                                             | SCALE: NA               |
| PART APPEARANCE:                                                                                                                                                                                                                                                                        | COLOR:  | DRAWN                                                                                                                  |             | 26/08/2020                                                                                       | MAT'L:                  |
| INSIDE:<br>OUTSIDE:<br>OTHER:                                                                                                                                                                                                                                                           |         | APP'D                                                                                                                  |             |                                                                                                  |                         |
|                                                                                                                                                                                                                                                                                         |         | DIMENSIONS ARE IN INCHES TOLERANCES<br>(UNLESS OTHERWISE SPECIFIED)<br>FRACTIONAL ±1/32<br>X.X ± 0.015<br>X.XX ± 0.010 |             | CRITICAL DIMENSIONS<br>ARE SHOWN AS ***xxx**<br>REFERENCE DIMENSIONS<br>ARE SHOWN WITH REF. NOTE | PRODUCT CODE:<br>089049 |
|                                                                                                                                                                                                                                                                                         |         | X.XXX ± 0.005<br>ANGULAR ± 1.0                                                                                         | PROJECT No. |                                                                                                  |                         |
| FILENAME:                                                                                                                                                                                                                                                                               | FOLDER: |                                                                                                                        |             |                                                                                                  |                         |