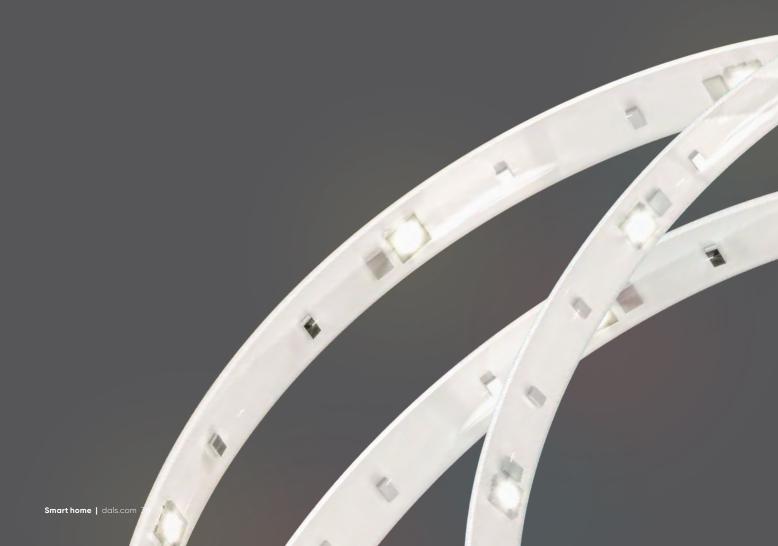

# WiFi tape kits

Technology at its finest, with these WiFi LED Tape kits, you will have full control of your lighting design through your smart phone.

Change colors at will, set schedules, adjust light intensity—anything's possible

## **Specifications**

WiFi - no hub needed
Excellent color rendering
Full color spectrum
2700K - 6500K in pure whites
Superior LED performance and lifespan
Minimal heat emission
Dimmable through the Dals Connect app
Over 50,000 hours of service life
1x 6" reconnect accessory included per
meter (3m=3x / 5m=5x)
Suitable for dry locations
3-year warranty

### SM-TAP3M

3 m RGB+CCT tape kit that includes a WiFi-enabled controller which you can control with your smartphone or the infrared remote supplied with the kit