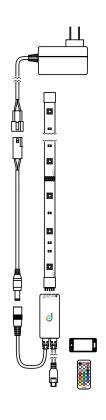

### SM-TAP3M

3 m RGB+CCT tape kit that includes a WiFi-enabled controller which you can control with your smartphone or the infrared remote supplied with the kit

## Download the Dals Connect app

WiFi - no hub needed Create groups Set schedules Remote access Compatible with Google Assistant and Amazon Alexa

 SM-TAP1M
  $1 \times 39''$  

 SM-TAP3M
  $1 \times 118''$  