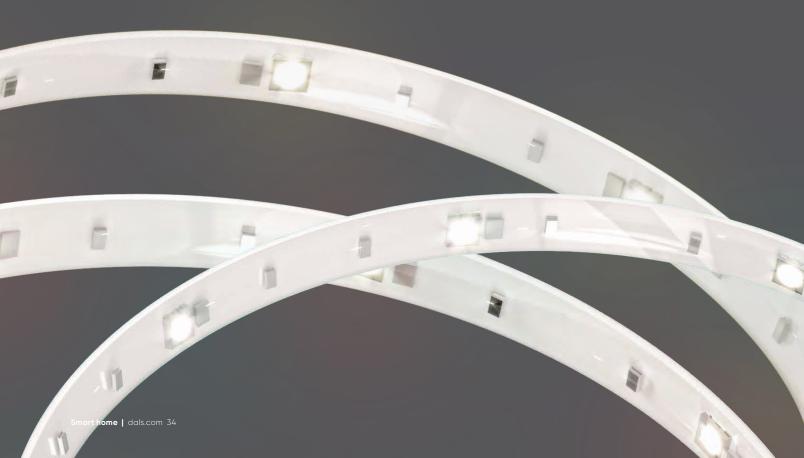

# 24' outdoor WiFi tape strip

Bringing fun outdoors is made easy with our SMART exterior LED tape and our new DALS Connect App™.

| Model      | Description            | Watts | Delivered lumens | CRI | Color °T              | Voltage |
|------------|------------------------|-------|------------------|-----|-----------------------|---------|
| SM-OTP24FT | 24' flexible LED strip | 15 W  | 1500 lm          | 80+ | RGB + 2700 K - 6500 K | 120 V   |

### Specifications

Suitable for wet locations Excellent color rendering Full color spectrum 2700K - 6500K in pure whites Superior LED performance and lifespan Minimal heat emission Dimmable through the Dals Connect app Over 50,000 hours of service life 3-year warranty

#### SM-OTP24FT

24 ft RGB+CCT indoor/outdoor tape kit that includes a WiFi-enabled controller which you can control with your smartphone or the infrared remote supplied with the kit