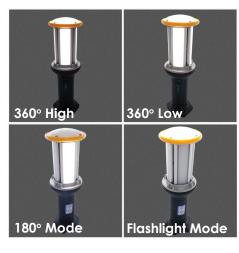

### **KEY INDUSTRIES/APPLICATIONS**

- General Contractors
- Electrical Contractors
- DIY Handyman
- Mechanical Contractors

| SPECIFICATIONS      |                                                                                                             |
|---------------------|-------------------------------------------------------------------------------------------------------------|
| Voltage             | 90-277V • 0.12A @ 120V                                                                                      |
| Wattage             | 15W                                                                                                         |
| Light Temperature   | 5,000K (white light)                                                                                        |
| Lumens              | 360° High - 1,100 lumens<br>360° Low - 500 lumens<br>180° Mode - 300 lumens<br>Flashlight Mode - 320 lumens |
| Light Expectancy    | Over 50,00 hours of 24/7 use                                                                                |
| Construction        | Rubber handle & bumpers & aluminum heat sink                                                                |
| Dimensions & Weight | 11.5"H x 3.32"D • 2.3 lbs                                                                                   |
| Weatherproof Rating | IP65                                                                                                        |
| Run Time            | 360° High - 4 hours<br>360° Low - 8 hours<br>180° Mode - 10 hours<br>Flashlight Mode - 10 hours             |