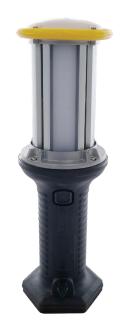

## Beacon360 Torch Battery Operated

The new Beacon360 Torch Battery Operated worklight is the most versatile & portable work light available. This light comes with four lighting modes, plus a built-in magnet and a built-in hook to best adjust to your task. Boasting a durable exterior and an IP65 weatherproof rating, the applications are endless for this must need product in every contractors toolbox.

#### **KEY FEATURES**

- Compact and easily transportable
- LEDs will last over 50,000 hours.
- No bulb replacement required.
- IP65 weatherproof rated
- Instant start-up, at full output, even in cold temperatures.
- Charge with car DC charger, or an AC wall charger
- Built-in hanging hook and magnets for versatile placement

# LE360LEDHC battery operated worklight with 4 light settings