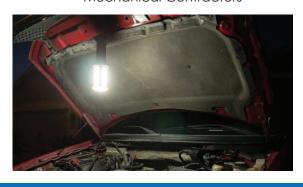

### **KEY INDUSTRIES/APPLICATIONS**

- General Contractors
- Electrical Contractors
- DIY Handyman
- Mechanical Contractors

| SPECIFICATIONS      |                                                                                                             |
|---------------------|-------------------------------------------------------------------------------------------------------------|
| Voltage             | 90-277V • 0.12A @ 120V                                                                                      |
| Wattage             | 15W                                                                                                         |
| Light Temperature   | 5,000K (white light)                                                                                        |
| Lumens              | 360° High - 1,100 lumens<br>360° Low - 500 lumens<br>180° Mode - 300 lumens<br>Flashlight Mode - 320 lumens |
| Light Expectancy    | Over 50,00 hours of 24/7 use                                                                                |
| Construction        | Rubber handle & bumpers & aluminum heat sink                                                                |
| Dimensions & Weight | 11.5"H x 3.32"D • 2.3 lbs                                                                                   |
| Weatherproof Rating | IP65                                                                                                        |
| Run Time            | 360° High - 4 hours<br>360° Low - 8 hours<br>180° Mode - 10 hours<br>Flashlight Mode - 10 hours             |