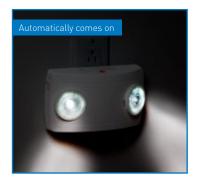

## **FEATURES**

- Automatically comes on when a power failure is detected
- Battery-operated portable lighting fixture for home or office
- Provides a minimum of two (2) hours of lighting when fully charged
- Two (2) adjustable 2 x 1W LED lamps provide light where needed
- Optical lens with wide beam of light for open area or pathway
- Rocking switch to power-off light when no longer needed saves battery energy