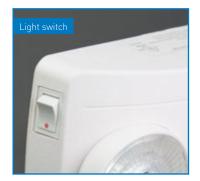

## **FEATURES**

- Automatically comes on when a power failure is detected
- Battery-operated portable lighting fixture for home or office
- Provides a minimum of two (2) hours of lighting when fully charged
- Two (2) adjustable 2 x 1W LED lamps provide light where needed
- Optical lens with wide beam of light for open area or pathway
- Rocking switch to power-off light when no longer needed saves battery energy