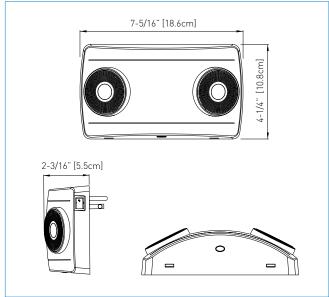

|                   | ne w |
|-------------------|------|
| Type:             |      |
| Project/Location: |      |
| Contractor:       |      |
| Prepared By:      |      |
| Date:             |      |
| Model No.:        |      |

## **ELPIB Series**

Plug-In Battery Powered LED Light



## **FEATURES**

- Automatically comes on when a power failure is detected
- Battery-operated portable lighting fixture for home or office
- Provides a minimum of two (2) hours of lighting when fully charged
- Two (2) adjustable 2 x 1W LED lamps provide light where needed
- Optical lens with wide beam of light for open area or pathway
- Rocking switch to power-off light when no longer needed saves battery energy

## **DIMENSIONS**

Dimensions are approximate and subject to change.



## **ORDERING INFORMATION**



EXAMPLE: ELPIB