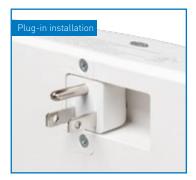

## **FEATURES**

- Automatically comes on when a power failure is detected
- Battery-operated portable lighting fixture for home or office
- Provides a minimum of two (2) hours of lighting when fully charged
- Two (2) adjustable 2 x 1W LED lamps provide light where needed
- Optical lens with wide beam of light for open area or pathway
- Rocking switch to power-off light when no longer needed saves battery energy