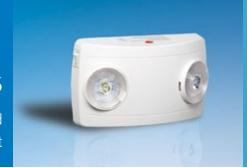

## **ELPIB Series**

Plug-In Battery Powered LED Light

## **FEATURES**

- Automatically comes on when a power failure is detected
- Battery-operated portable lighting fixture for home or office
- Provides a minimum of two (2) hours of lighting when fully charged
- Two (2) adjustable 2 x 1W LED lamps provide light where needed
- Optical lens with wide beam of light for open area or pathway
- Rocking switch to power-off light when no longer needed saves battery energy