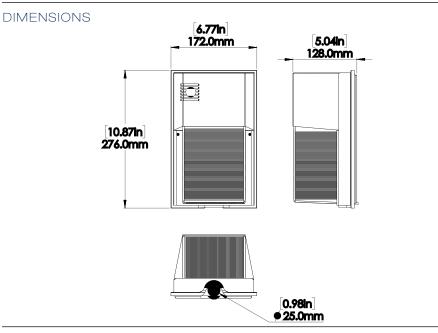

#### Construction

High quality cast aluminum back plate. Durable chip and fade resistant powder coat paint finish. Fixture has one conduit entry at the bottom. It is an ideal replacement for RAB Design's WL-70W HPS since it has a similar output.

### LED Configuration

The fixture contains the newest generation of LED chips that deliver a total lumen output of 2160 lumens at an efficiency of 107 lumens/watt. LED colour temperature is 5000K.

#### Electrical

Total system wattage of the unit is 20W. The standard unit has a high efficiency driver that operates at 120-277V.