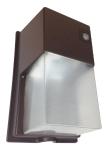

#### Construction

High quality cast aluminum back plate. Durable chip and fade resistant powder coat paint finish. Fixture has one conduit entry at the bottom. It is an ideal replacement for RAB Design's WL-70W HPS since it has a similar output.

### LED Configuration

The fixture contains the newest generation of LED chips that deliver a total lumen output of 2160 lumens at an efficiency of 107 lumens/watt. LED colour temperature is 5000K.

#### Photocell

Is included for dusk-to-dawn operation.

#### Lens

Polycarbonate, frosted lens provides even light distribution.

#### Electrical

Total system wattage of the unit is 20W. The standard unit has a high efficiency driver that operates at 120-277V.

### Finish

Standard finish is Bronze.

WLS-LED20 LED Wall light

The WLS-LED20 is an energy efficient wall light with a similar light output to a 70W High Pressure Sodium/ 50W Metal Halide fixture.

| Project |  |
|---------|--|
| Туре    |  |
| Date    |  |
| Notes   |  |