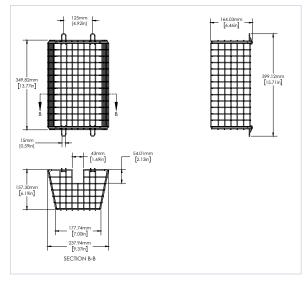

s                   | 20W              |
|---------------------------------|------------------|
| Lumens                          | 2160             |
| Efficacy                        | 107 lumens/watt  |
| Replaces                        | 70W HPS,         |
|                                 | 50W MH           |
|                                 |                  |
| LED Life                        | 100,000 hours    |
| Colour<br>Temperature           | 5000K (standard) |
| Warranty                        | 5 Years          |
| Operating<br>temperature        | -40°C to +40°C   |
| CRI                             | >80              |
| Total<br>Harmonic<br>Distortion | 14.52%           |
| Power<br>Factor                 | 0.9              |



RABDESIGN.CA 08 | 2017



# ACCESSORIES



Wire Cage (order separately)

# ORDERING GUIDE



## ACCESSORIES ORDERING GUIDE



\* Standard configuration