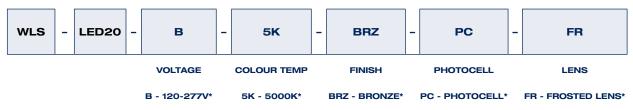

# ORDERING GUIDE

### LED Configuration

The fixture contains the newest generation of LED chips that deliver a total lumen output of 2160 lumens at an efficiency of 107 lumens/watt. LED colour temperature is 5000K.

#### Electrical

Total system wattage of the unit is 20W. The standard unit has a high efficiency driver that operates at 120-277V.

### Finish

Standard finish is Bronze.

WLS-LED20 LED Wall light

The WLS-LED20 is an energy efficient wall light with a similar light output to a 70W High Pressure Sodium/ 50W Metal Halide fixture.

| Project |  |
|---------|--|
| Туре    |  |
| Date    |  |
| Notes   |  |

#### Photocell

Is included for dusk-to-dawn operation.

#### Lens

Polycarbonate, frosted lens provides even light distribution.