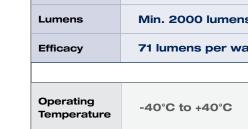

| Project |  |
|---------|--|
| Туре    |  |
| Date    |  |
| Notes   |  |

| Operating<br>Temperature | -40°C to +40°C   |
|--------------------------|------------------|
| Warranty                 | 5 Years          |
| Colour<br>Temperature    | 5000K (standard) |
| LED Life(L70)            | 50,000 hours     |

| Temperature           | -40°C to +40°C   |
|-----------------------|------------------|
| Warranty              | 5 Years          |
| Colour<br>Temperature | 5000K (standard) |
| LED Life(L70)         | 50,000 hours     |