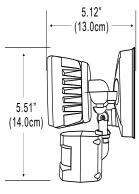

### Mounting

Fixture can be wall or ceiling mounted and mounts directly on to standard junction boxes.

DIMENSIONS

RABDESIGN.CA 01 | 2017