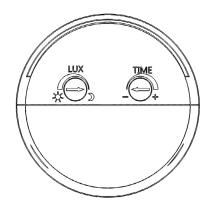

## CONTROLS

#### Daylight Adjustment Dial (LUX)

Deactivates lights during daylight. Fully adjustable for 24 hour operation or custom applications. For normal dusk (night) operation set the dial about three-quarters of a turn towards the" moon" symbol.

#### Time Dial (TIME)

Controls how long the light will remain on without activity. The range is from 5 seconds to 7 minutes. For maximum 7 minutes, set the dial at the "+" symbol.