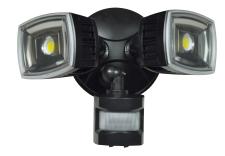

# S2HS Twin Head LED Floodlight With Motion Sensor

The MS2HS is a fully adjustable twin head floodlight with a motion sensor that activates dual security lights when motion is detected and can be set up for convenient dusk to dawn operation.

#### Construction

Durable aluminum construction making it suitable for outdoor use. Fixtures are rectangular in shape and have a clear tempered glass lens. The unit is fully adjustable to direct light where needed.