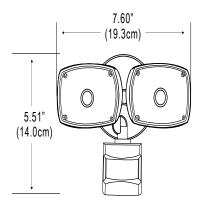

### Mounting

Fixture can be wall or ceiling mounted and mounts directly on to standard junction boxes.

DIMENSIONS

RABDESIGN.CA 01 | 2017