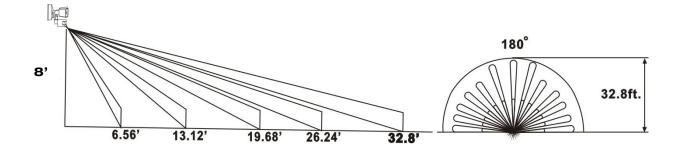

## SENSOR DETECTION RANGE

Detection range

Time adjustment

5 seconds to 7 minutes

Daylight Adjustment

custom applications.

Available in black or white

32.8 feet X 180° at 8 feet mounting height

Fully adjustable for 24 hour operation or