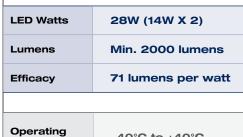

### LED configuration

Each fixture head comprises one high efficiency LED Chip on Board. Complete fixture delivers a minimum of 2000 lumens. The LEDs have a colour temperature of 5000K.

### Electrical

Each fixture has a power consumption of 14W making it a total of 28W(14W X 2).