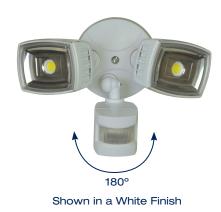

# S2HS Twin Head LED Floodlight With Motion Sensor

The MS2HS is a fully adjustable twin head floodlight with a motion sensor that activates dual security lights when motion is detected and can be set up for convenient dusk to dawn operation.

# **APPLICATIONS**

The MS2HS has a detection range of 180° and is ideal for outdoor use on building perimeters and entrances.

Voltage

0.9

Finish

120V AC, 60 Hertz

**Detection method** Passive Infrared Sensor

Detection range

Time adjustment

5 seconds to 7 minutes

Daylight Adjustment

custom applications.

Available in black or white

32.8 feet X 180° at 8 feet mounting height

Fully adjustable for 24 hour operation or