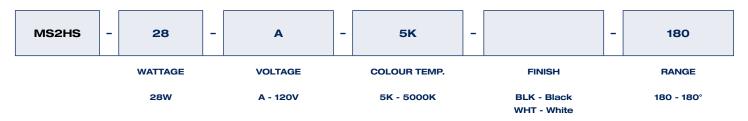

imum of 2000 lumens. The LEDs have a colour temperature of 5000K.

### Electrical

Each fixture has a power consumption of 14W making it a total of 28W(14W X 2).

### Mounting

Fixture can be wall or ceiling mounted and mounts directly on to standard junction boxes.

DIMENSIONS









RABDESIGN.CA 01 | 2017



## SENSOR DETECTION RANGE



## CONTROLS



#### Daylight Adjustment Dial (LUX)

Deactivates lights during daylight. Fully adjustable for 24 hour operation or custom applications. For normal dusk (night) operation set the dial about three-quarters of a turn towards the" moon" symbol.

#### Time Dial (TIME)

Controls how long the light will remain on without activity. The range is from 5 seconds to 7 minutes. For maximum 7 minutes, set the dial at the "+" symbol.

# ORDERING GUIDE