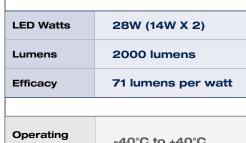

## LED configuration

Each fixture head comprises one high efficiency LED Chip on Board. Complete fixture delivers a minimum of 2000 lumens. The LEDs have a colour temperature of 5000K.

#### Electrical

Each fixture has a power consumption of 14W making it a total of  $28W(14W \times 2)$ .

| Project |  |
|---------|--|
| Туре    |  |
| Date    |  |
| Notes   |  |

| Operating<br>Temperature | -40°C to +40°C   |
|--------------------------|------------------|
| Warranty                 | 5 Years          |
| Colour<br>Temperature    | 5000K (standard) |
| LED Life(L70)            | 50,000 hours     |