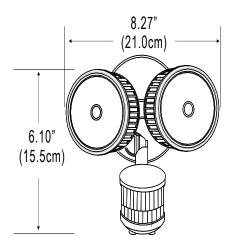

nt** 

custom applications.

Available in black or white

45 feet X 240° at 8 feet mounting height

Fully adjustable for 24 hour operation or

Power factor

## SPECIFICATIONS

#### Construction

Durable aluminum construction making it suitable for outdoor use. Fixtures are round in shape and have a clear tempered glass lens. The unit is fully adjustable to direct light where needed.

## LED configuration

Each fixture head comprises one high efficiency LED Chip on Board. Complete fixture delivers a minimum of 2000 lumens. The LEDs have a colour temperature of 5000K.

#### Electrical

Each fixture has a power consumption of 14W making it a total of  $28W(14W \times 2)$ .

#### Mounting

Fixture can be wall or ceiling mounted and mounts directly on to standard junction boxes.

# DIMENSIONS







Shown in a White Finish





## SENSOR DETECTION RANGE



#### CONTROLS



#### Daylight Adjustment Dial (LUX)

Deactivates lights during daylight. Fully adjustable for 24 hour operation or custom applications. For normal dusk (night) operation set the dial about three-quarters of a turn towards the" moon" symbol.

#### Time Dial (TIME)

Controls how long the light will remain on without activity. The range is from 5 seconds to 7 minutes. For maximum 7 minutes, set the dial at the "+" symbol.

# ORDERING GUIDE