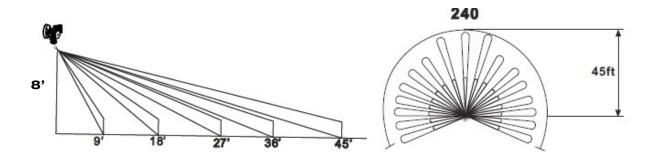

## SENSOR DETECTION RANGE

## APPLICATIONS

The MS2HR has a detection range of 240° and is ideal for outdoor use on building perimeters and entrances.

Voltage

0.9

Finish

120V AC, 60 Hertz

**Detection method** Passive Infrared Sensor

**Detection range** 

Time adjustment

5 seconds to 7 minutes

**Daylight Adjustment** 

custom applications.

Available in black or white

45 feet X 240° at 8 feet mounting height

Fully adjustable for 24 hour operation or

Power factor