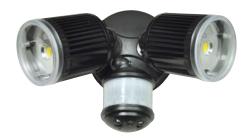

# Twin Head LED Floodlight With Motion Sensor

The MS2HR is a fully adjustable twin head floodlight with a motion sensor that activates dual security lights when motion is detected and can be set up for convenient dusk to dawn operation.

#### Construction

Durable aluminum construction making it suitable for outdoor use. Fixtures are round in shape and have a clear tempered glass lens. The unit is fully adjustable to direct light where needed.

#### Mounting

Fixture can be wall or ceiling mounted and mounts directly on to standard junction boxes.