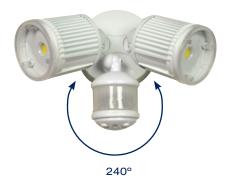

# Twin Head LED Floodlight With Motion Sensor

The MS2HR is a fully adjustable twin head floodlight with a motion sensor that activates dual security lights when motion is detected and can be set up for convenient dusk to dawn operation.

## APPLICATIONS

The MS2HR has a detection range of 240° and is ideal for outdoor use on building perimeters and entrances.

Voltage

0.9

Finish

120V AC, 60 Hertz

**Detection method** Passive Infrared Sensor

**Detection range** 