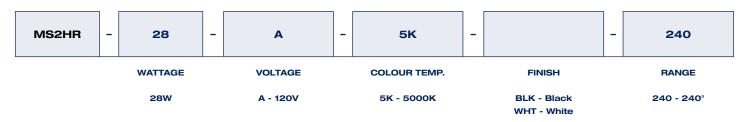

ens. The LEDs have a colour temperature of 5000K.

#### Electrical

Each fixture has a power consumption of 14W making it a total of  $28W(14W \times 2)$ .

#### Mounting

Fixture can be wall or ceiling mounted and mounts directly on to standard junction boxes.

# DIMENSIONS







Shown in a White Finish





## SENSOR DETECTION RANGE



#### CONTROLS



#### Daylight Adjustment Dial (LUX)

Deactivates lights during daylight. Fully adjustable for 24 hour operation or custom applications. For normal dusk (night) operation set the dial about three-quarters of a turn towards the" moon" symbol.

#### Time Dial (TIME)

Controls how long the light will remain on without activity. The range is from 5 seconds to 7 minutes. For maximum 7 minutes, set the dial at the "+" symbol.

# ORDERING GUIDE