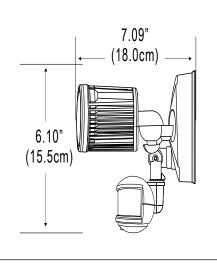

** 

custom applications.

Available in black or white

45 feet X 240° at 8 feet mounting height

Fully adjustable for 24 hour operation or

Power factor

## SPECIFICATIONS

#### Construction

Durable aluminum construction making it suitable for outdoor use. Fixtures are round in shape and have a clear tempered glass lens. The unit is fully adjustable to direct light where needed.

## LED configuration

Each fixture head comprises one high efficiency LED Chip on Board. Complete fixture delivers a minimum of 2000 lumens. The LEDs have a colour temperature of 5000K.

#### Electrical

Each fixture has a power consumption of 14W making it a total of  $28W(14W \times 2)$ .

#### Mounting

Fixture can be wall or ceiling mounted and mounts directly on to standard junction boxes.

# DIMENSIONS







Shown in a White Finish





## SENSOR DETECTION RANGE



#### CONTROLS



#### Daylight Adjustment Dial (LUX)

Deactivates lights during daylight. Fully adjustable for 24 hour operation or custom applications. For normal dusk (night) operation set the dial about three-quarters of a turn towards the" moon" symbol.

#### Time Dial (TIME)

Controls how long the light will remain on without activity. The range is from 5 seconds to 7 minutes. For maximum 7 minutes, set the dial at the "+" symbol.

# ORDERING GUIDE