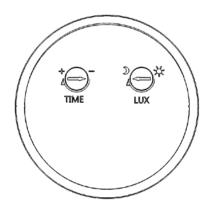

#### CONTROLS

#### Daylight Adjustment Dial (LUX)

Deactivates lights during daylight. Fully adjustable for 24 hour operation or custom applications. For normal dusk (night) operation set the dial about three-quarters of a turn towards the" moon" symbol.

#### Time Dial (TIME)

Controls how long the light will remain on without activity. The range is from 5 seconds to 7 minutes. For maximum 7 minutes, set the dial at the "+" symbol.