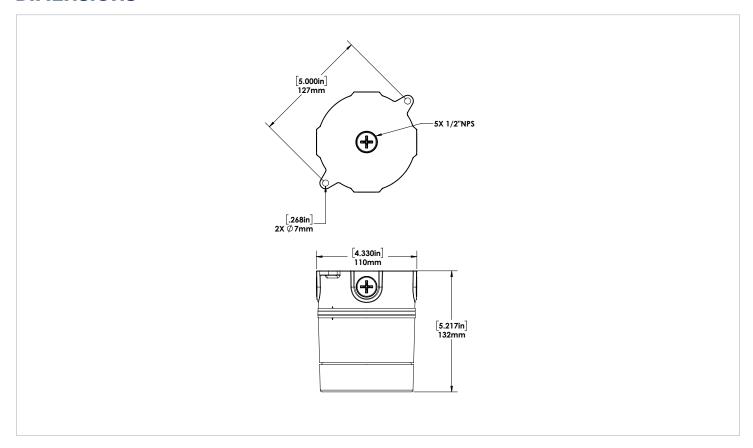

d guard to provide a different look.
- Precision die cast aluminum housing with powder coat paint finish for industrial and architectural applications.
- Grey polyester powder coat paint finish for protection against oxidization.



## **ACCESSORIES**

RAB Design carries a diverse line of durable and cost efficient glass globes. They come in various finishes, which include impregnated colours.

# **GLASS GLOBES OPTIONS (SOLD SEPARATELY)**



# **GD100CGS CAST GUARD (SOLD SEPARATELY)**



### **FEATURES**

- Heavy duty raw/painted cast guard for use with RAB Design Vapourproof fixtures.
- Machined threads for smooth fit to RAB Design fixtures.
- Set screw to lock guard securely to fixture.



DVAKSX-LED14 shown with GD100CGS Cast Guard and GL100SB Sandblasted Globe.



#### **DIMENSIONS**



#### **MOUNTING OPTIONS**

This fixture series is also available in **wall mount** or **pendant mount**.







#### **ORDERING GUIDE**



#### FIELD INSTALLED ACCESSORIES:

#### CHECK THE ACCESSORIES YOU WISH TO ORDER: