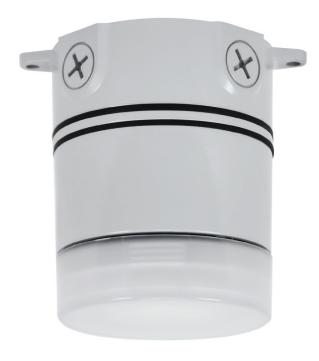

# **DVAKSX-LED14**

Ceiling Mount LED Vapourproof

| SPECIFICATIONS*  |                                                       |
|------------------|-------------------------------------------------------|
| Watts            | 14W                                                   |
| Lumens           | 1585                                                  |
| Efficacy         | 111                                                   |
| Replaces Up To   | 100W Incandescent /<br>36W CFL<br>Vapourproof fixture |
| Colour Temp      | 5000K*, 4000K, 3000K                                  |
| Certification    | ETL, DLC                                              |
| Operating Temp   | -40°C to 40°C                                         |
| Voltage          | 120-277V                                              |
| LED Life         | 50,000 hours                                          |
| Housing Material | Aluminum                                              |
| Lens Material    | Polycarbonate                                         |
| Power Factor     | 0.991                                                 |
| CRI              | 84                                                    |
| THD              | 10.8%                                                 |
|                  |                                                       |

#### **DESCRIPTION**

The DVAKSX-LED14 is a versatile fixture that can be used in industrial and architectural applications. The fixture is available in custom colours and has a variety of globe and guard accessories. Not for use in hazardous locations.

DVAKSX-LED14 shown with GD100CGS Cast Guard and GL100SB Sandblasted Globe.