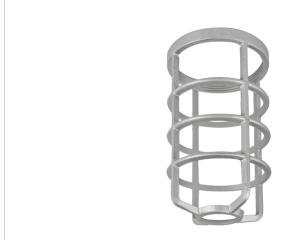

# **GD100CGS CAST GUARD (SOLD SEPARATELY)**

### **FEATURES**

- Heavy duty raw/painted cast guard for use with RAB Design Vapourproof fixtures.
- Machined threads for smooth fit to RAB Design fixtures.
- Set screw to lock guard securely to fixture.