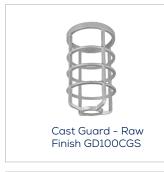

# **GD100CGS CAST GUARD (SOLD SEPARATELY)**

### **FEATURES**

- Heavy duty raw/painted cast guard for use with RAB Design Vapourproof fixtures.
- Machined threads for smooth fit to RAB Design fixtures.
- Set screw to lock guard securely to fixture.