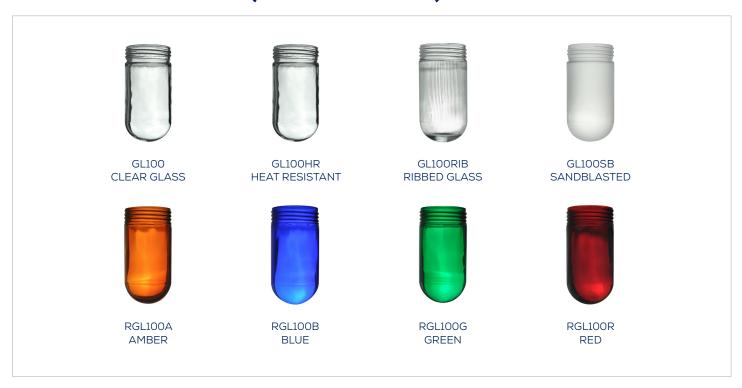

## **ACCESSORIES**

RAB Design carries a diverse line of durable and cost efficient glass globes. They come in various finishes, which include impregnated colours.

# **GLASS GLOBES OPTIONS (SOLD SEPARATELY)**