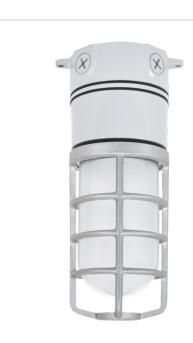

s to existing 4" round/octagon boxes.
- Polycarbonate lens can be easily replaced with glass globe and guard to provide a different look.
- Precision die cast aluminum housing with powder coat paint finish for industrial and architectural applications.
- Grey polyester powder coat paint finish for protection against oxidization.



## **ACCESSORIES**

RAB Design carries a diverse line of durable and cost efficient glass globes. They come in various finishes, which include impregnated colours.

# **GLASS GLOBES OPTIONS (SOLD SEPARATELY)**



# **GD100CGS CAST GUARD (SOLD SEPARATELY)**



### **FEATURES**

- Heavy duty raw/painted cast guard for use with RAB Design Vapourproof fixtures.
- Machined threads for smooth fit to RAB Design fixtures.
- Set screw to lock guard securely to fixture.



DVAKSX-LED14 shown with GD100CGS Cast Guard and GL100SB Sandblasted Globe.



#### **DIMENSIONS**



#### **MOUNTING OPTIONS**

This fixture series is also available in **wall mount** or **pendant mount**.







#### **ORDERING GUIDE**



#### FIELD INSTALLED ACCESSORIES:

#### CHECK THE ACCESSORIES YOU WISH TO ORDER: