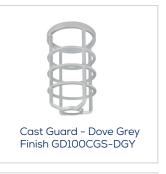

# **GD100CGS CAST GUARD (SOLD SEPARATELY)**

### **FEATURES**

- Heavy duty raw/painted cast guard for use with RAB Design Vapourproof fixtures.
- Machined threads for smooth fit to RAB Design fixtures.
- Set screw to lock guard securely to fixture.