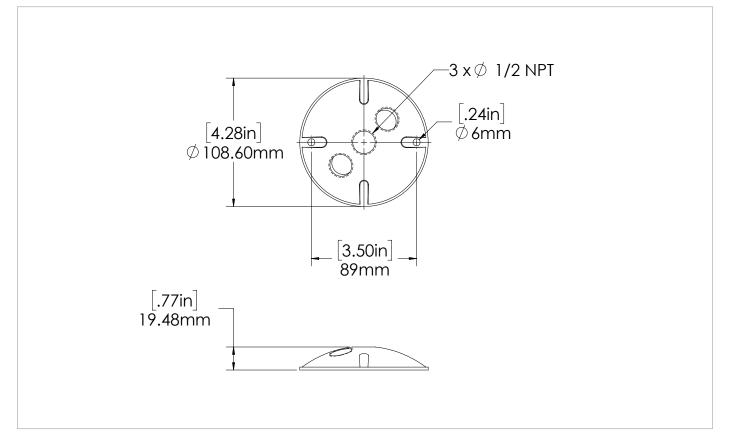

PROJECT: \_\_\_\_\_

|         |      | ıн    |   |
|---------|------|-------|---|
| D/ (1 E | 0, ( | · – · | - |

NOTES: \_

# DC103 – ALUMINUM COVER



## INCLUDES:



## CONSTRUCTION

- Die cast aluminum cover with three 1/2" openings.
- Silver grey finish is standard.

## **FEATURES**

 Package includes cover, a neoprene gasket, one installed plug and two brass screws.

# ALSO AVAILABLE IN:





Weather resistant

# CERTIFICATION:







#### DIMENSIONS



#### ORDER INFO

| STOCK CODE / DESCRIPTION                       |
|------------------------------------------------|
| 095777 DC103 - GREY COVER - 3 X 1/2" ENTRIES   |
| 095797 DC103 - BLACK COVER - 3 X 1/2" ENTRIES  |
| 095798 DC103 - BRONZE COVER - 3 X 1/2" ENTRIES |
| 095799 DC103 - WHITE COVER - 3 X 1/2" ENTRIES  |