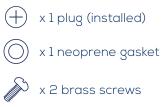

## INCLUDES:

## **FEATURES**

 Package includes cover, a neoprene gasket, one installed plug and two brass screws.