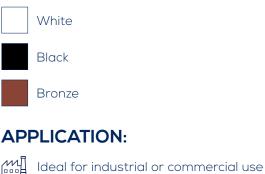

# ALSO AVAILABLE IN:

Weather resistant

#### ORDER INFO

| STOCK CODE / DESCRIPTION                       |
|------------------------------------------------|
| 095777 DC103 - GREY COVER - 3 X 1/2" ENTRIES   |
| 095797 DC103 - BLACK COVER - 3 X 1/2" ENTRIES  |
| 095798 DC103 - BRONZE COVER - 3 X 1/2" ENTRIES |
| 095799 DC103 - WHITE COVER - 3 X 1/2" ENTRIES  |