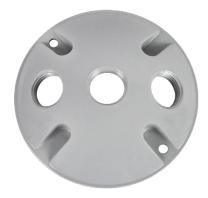

# DC103 – ALUMINUM COVER

## CONSTRUCTION

- Die cast aluminum cover with three 1/2" openings.
- Silver grey finish is standard.